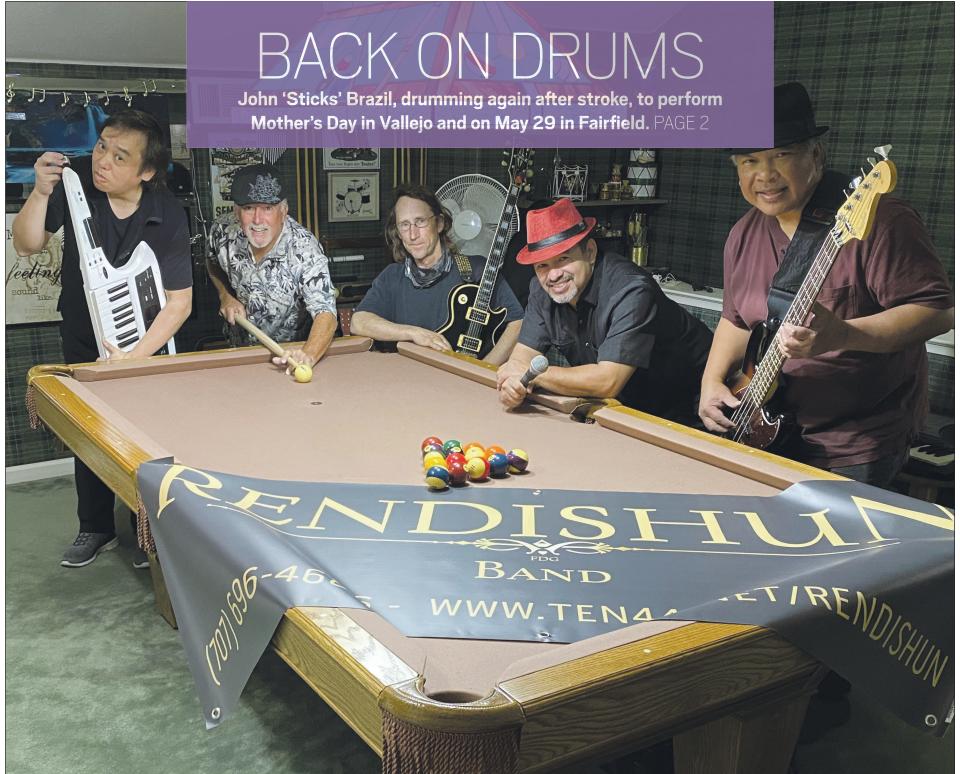

# 'Sticks' almost stuck with stroke

## Brazil nuts about hitting the drums again

#### By Richard Freedman

rfreedman@timesheraldonline.com

John "Sticks" Brazil can pretty much remember how to play every song he ever played on the drums. And for the 71-year-old Valleio native now anchored in Fairfield, that's plenty of drum solos ago.

It's Brazil's initial gigs 'n roll stuff. Good dancethere wasn't much learning curve for tunes he's often played before in his ex- ber since. And, apparently, tensive career.

"It is really amazing with like the night I had the stroke — that I know all the songs. I guess music is embedded in me," he said.

on blood thinners — as he was good," Brazil said. "But Sunday, Mother's Day, 2 to 5 continues to make music I never heard them say it

"I never heard them say it Godfather, 500 Walnut Ave., p.m., and Sat, May 16, Pioneer Tap Room, 4 to 7 p.m., Freedman at 707-553-6820.

Rendishun plays Vino 4491 Suisun Valley Road, Fairfield.

Contact reporter Richard