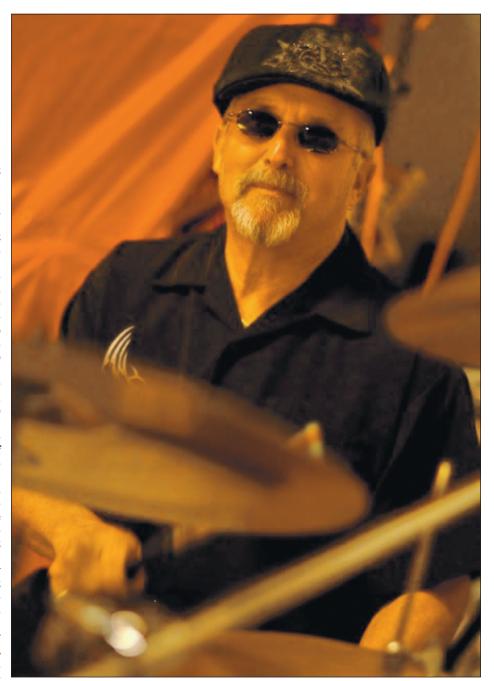

Nothing did — other tor's warning. than Brazil's recovered and Brazil was hardly your with, apparently, no doc-

**COURTESY PHOTO** 

John "Sticks" Brazil recovered from a stroke and is back playing drums.