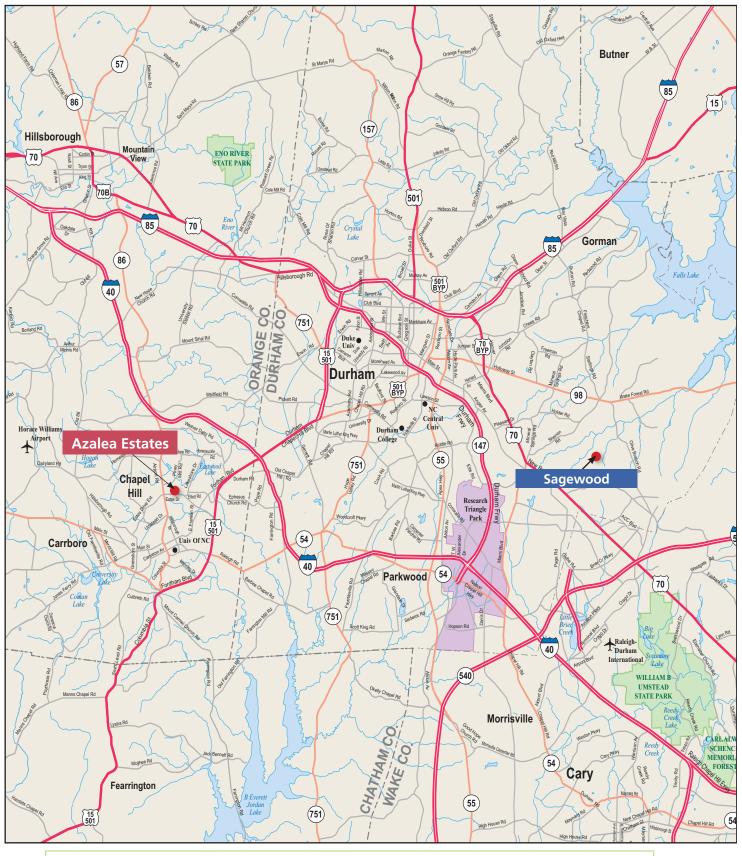

#### Orientation Map

Retirement Resource Guide covers Central North Carolina including Raleigh Durham/ Chapel Hill metro area as well as the Greensboro, High Point and Winston-Salem metro. New to the area? You'll want to study housing and lifestyle options for each area as you consider where you want to live. (Our lifestyle articles can help.) As you narrow your search, you'll want to begin your focus on housing communities which are organized by area in our Cross Reference Listings.

#### Maps with Featured Communities

Once you've studied the Cross Reference Community listings and advertisements you can refer to our map pages 13 through 17 to get an idea of where each advertised community is located. Interactive Google Maps are available from your desktop and cell phone on RetirementResourceGuide.com.

The maps highlight featured communities that we think you'll find to be the best in the market. The color of the box indicates the type of community that most aligns with that property. In the example at the right, Courtyards at Ashley Woods would be considered an Active Adult Lifestyle community.

#### **CHAPEL HILL, DURHAM, HILLSBOROUGH MAP & FEATURED COMMUNITIES**