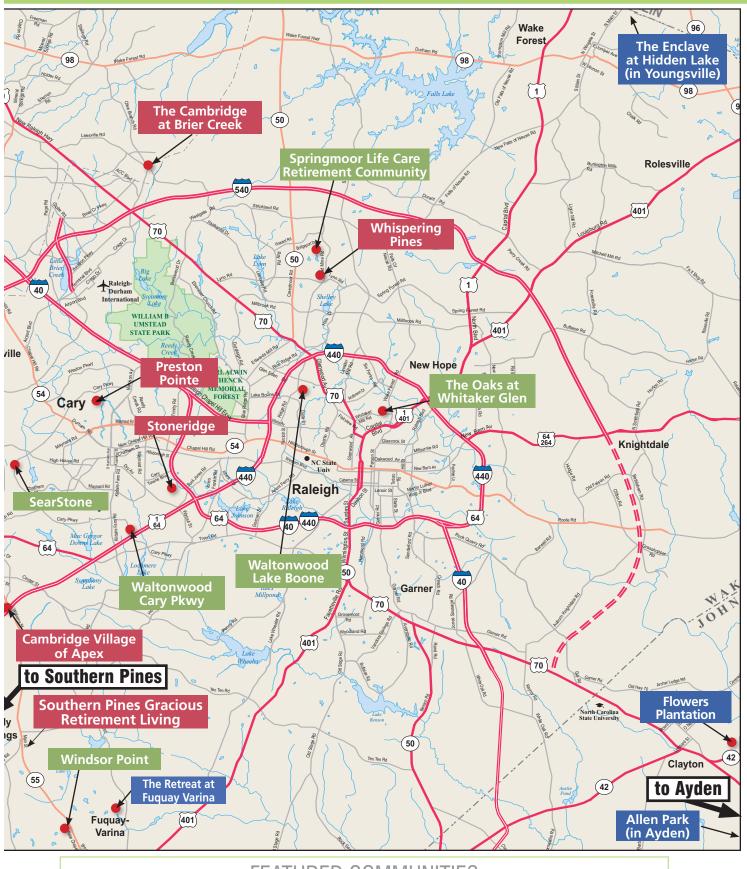

#### Orientation Map

Retirement Resource Guide covers Central North Carolina including Raleigh Durham/ Chapel Hill metro area as well as the Greensboro, High Point and Winston-Salem metro. New to the area? You'll want to study housing and lifestyle options for each area as you consider where you want to live. (Our lifestyle articles can help.) As you narrow your search, you'll want to begin your focus on housing communities which are organized by area in our Cross Reference Listings.

#### Maps with Featured Communities

Once you've studied the Cross Reference Community listings and advertisements you can refer to our map pages 13 through 17 to get an idea of where each advertised community is located. Interactive Google Maps are available from your desktop and cell phone on RetirementResourceGuide.com.

The maps highlight featured communities that we think you'll find to be the best in the market. The color of the box indicates the type of community that most aligns with that property. In the example at the right, Courtyards at Ashley Woods would be considered an Active Adult Lifestyle community.

#### **GREATER RALEIGH MAP & FEATURED COMMUNITIES**