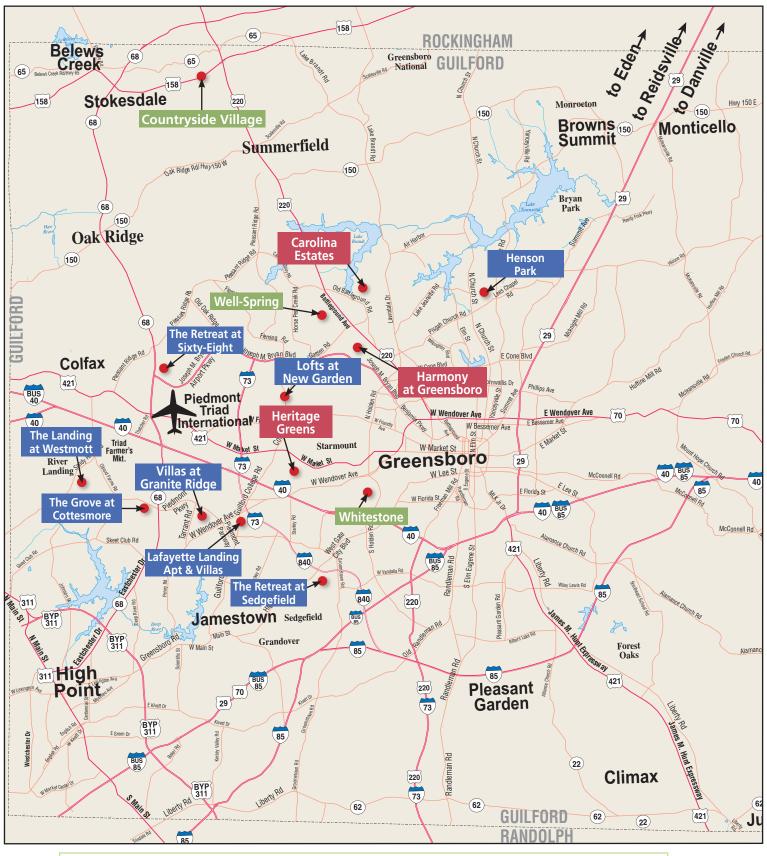

#### Maps with Featured Communities

Once you've studied the Cross Reference Community listings and advertisements you can refer to our map pages 13 through 17 to get an idea of where each advertised community is located. Interactive Google Maps are available from your desktop and cell phone on RetirementResourceGuide.com.

The maps highlight featured communities that we think you'll find to be the best in the market. The color of the box indicates the type of community that most aligns with that property. In the example at the right, Courtyards at Ashley Woods would be considered an Active Adult Lifestyle community.

#### **GREATER GREENSBORO MAP & FEATURED COMMUNITIES**