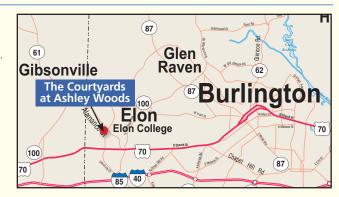

#### **Courtyards at Ashley Woods**

**Builder: Nova Triad Homes** 

Model Hours: Mon. Thurs. Fri. Sat 10:30 am-5:00 pm.

Sun 1-5pm, Closed Tuesday & Wednesday

Address: 704 Ashley Woods Drive, Gibsonville, NC 27249 Sales: Tonia Grinstead 336-382-0095 (cell) / Model: 336-446-0021

#### Patio Homes from \$239,990 336-446-0021

704 Ashley Woods Drive Gibsonville, NC 27249

#### www.novatriad.com

- · Single-level living
- Low-maintenance lifestyle community
- · Courtyard designs available
- · Award-winning design, open floor plan
- Gourmet kitchens
- Walk-in closets
- Bonus suites available
- Attached 2 1/2 car garage with an abundance of
- storage and rich exterior elevations with a private courtyard

Map pg. 15

- Yard work, landscaping, and irrigation maintained by HOA
- New clubhouse and fitness center
- Pool coming soon
- · Close to shopping, health care and entertainment
- · Basement lots available