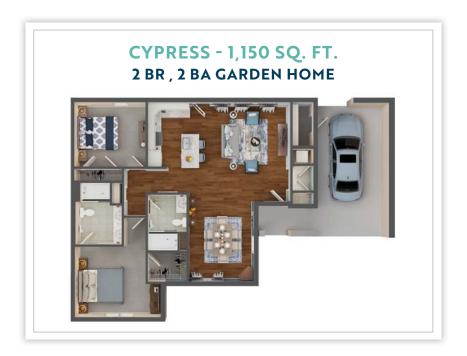

## Garden Homes

Now conducting safety-conscious tours.

CALL (336) 759-1044 TO SCHEDULE A VISIT.

1199 HAYES FOREST DRIVE WINSTON-SALEM, NC 27106

PRIORITY DEPOSITS ARE NOW BEING ACCEPTED

Brookridge Garden Homes are perfect for active seniors who wish to maintain their independence but readily embrace the concept of a maintenance-free lifestyle. Our newly redesigned plans for these two-bedroom residences reveal transformative updates that feature exceptional finishes throughout. The renovated product will offer more open spaces and reveal even more natural light - while retaining the neighborhood charm our 46 acres of wooded surroundings provide. We invite you to come see for yourself the beauty of Brookridge.