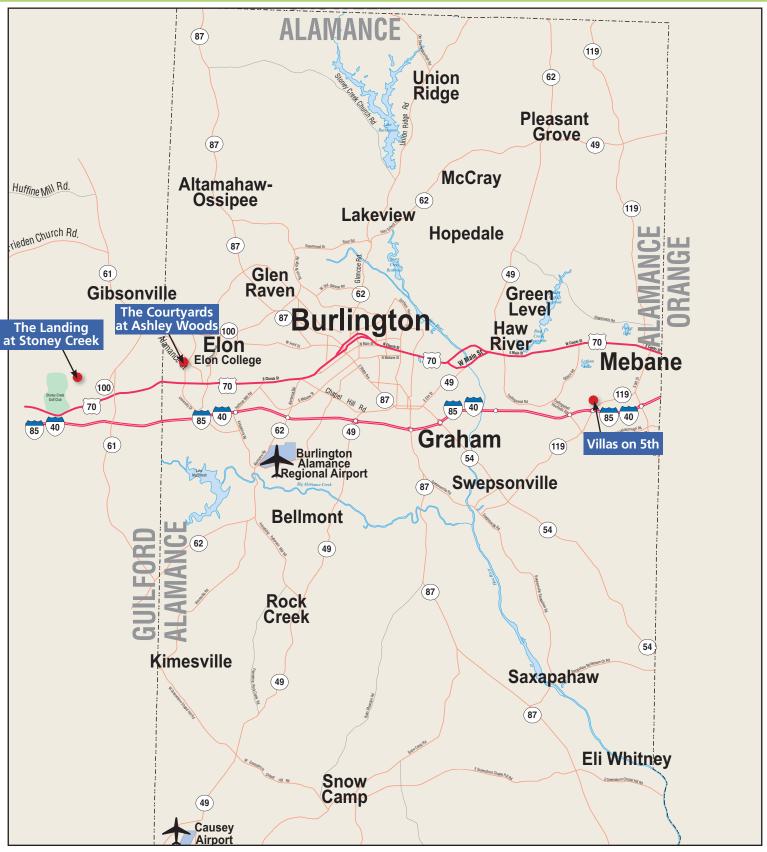

#### Maps with Featured Communities

Once you've studied the Cross Reference Community listings and advertisements you can refer to our map pages 13 through 17 to get an idea of where each advertised community is located. Interactive Google Maps are available from your desktop and cell phone on RetirementResourceGuide.com.

The maps highlight featured communities that we think you'll find to be the best in the market. The color of the box indicates the type of community that most aligns with that property. In the example at the right, Courtyards at Ashley Woods would be considered an Active Adult Lifestyle community.

#### **GREATER BURLINGTON MAP & FEATURED COMMUNITIES**