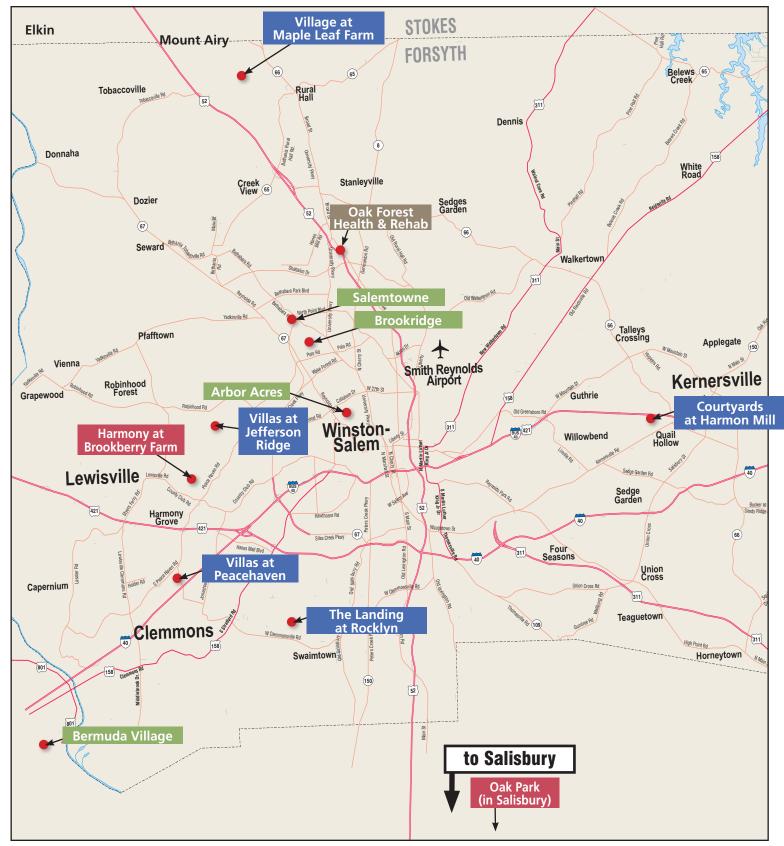

#### Maps with Featured Communities

Once you've studied the Cross Reference Community listings and advertisements you can refer to our map pages 13 through 17 to get an idea of where each advertised community is located. Interactive Google Maps are available from your desktop and cell phone on RetirementResourceGuide.com.

The maps highlight featured communities that we think you'll find to be the best in the market. The color of the box indicates the type of community that most aligns with that property. In the example at the right, Courtyards at Ashley Woods would be considered an Active Adult Lifestyle community.

#### **GREATER WINSTON-SALEM MAP & FEATURED COMMUNITIES**