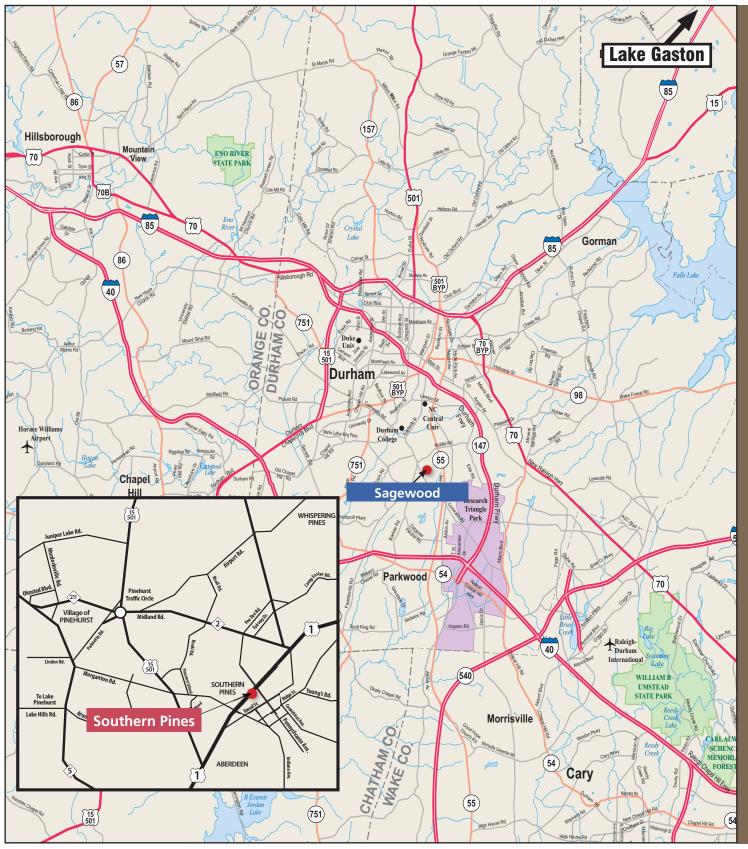

### Orientation Map

Retirement Resource Guide covers Central North Carolina including Raleigh Durham/ Chapel Hill metro area as well as the Greensboro, High Point and Winston-Salem metro. New to the area? You'll want to study housing and lifestyle options for each area as you consider where you want to live. (Our lifestyle articles can help.) As you narrow your search, you'll want to begin your focus on housing communities which are organized by area in our Cross Reference Listings.

### Maps with Featured Communities

Once you've studied the Cross Reference Community listings and advertisements you can refer to our map pages 13 through 17 to get an idea of where each advertised community is located. Interactive Google Maps are available from your desktop and cell phone on RetirementResourceGuide.com.

The maps highlight featured communities that we think you'll find to be the best in the market. The color of the box indicates the type of community that most aligns with that property. In the example at the right, Courtyards at Ashley Woods would be considered an Active Adult Lifestyle community.