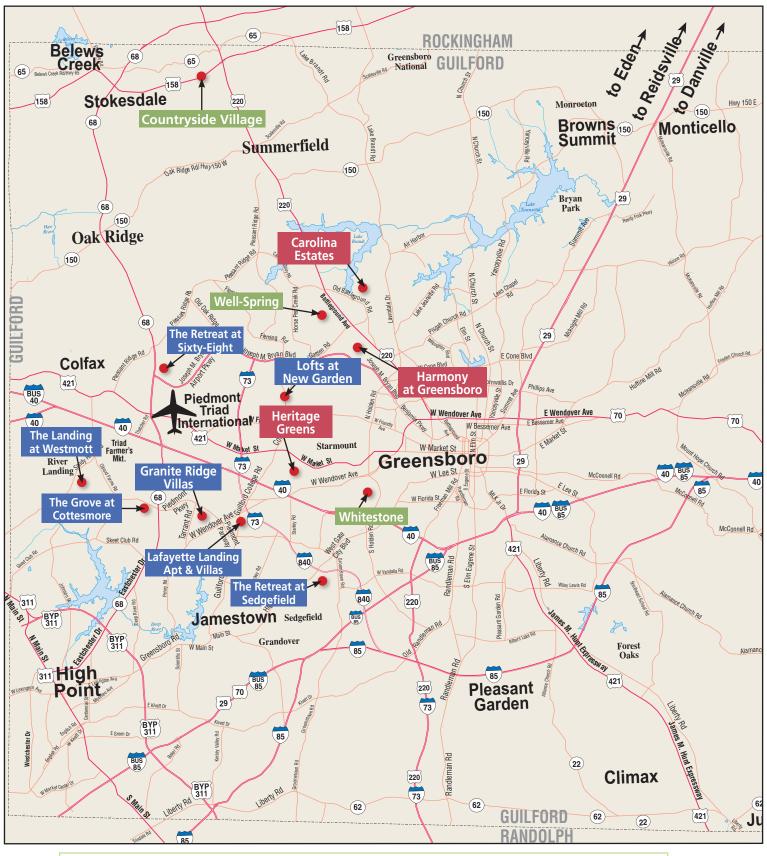

### Maps with Featured Communities

Once you've studied the Cross Reference Community listings and advertisements you can refer to our map pages 13 through 17 to get an idea of where each advertised community is located. Interactive Google Maps are available from your desktop and cell phone on RetirementResourceGuide.com.

The maps highlight featured communities that we think you'll find to be the best in the market. The color of the box indicates the type of community that most aligns with that property. In the example at the right, Courtyards at Ashley Woods would be considered an Active Adult Lifestyle community.

### **GREATER GREENSBORO MAP & FEATURED COMMUNITIES**