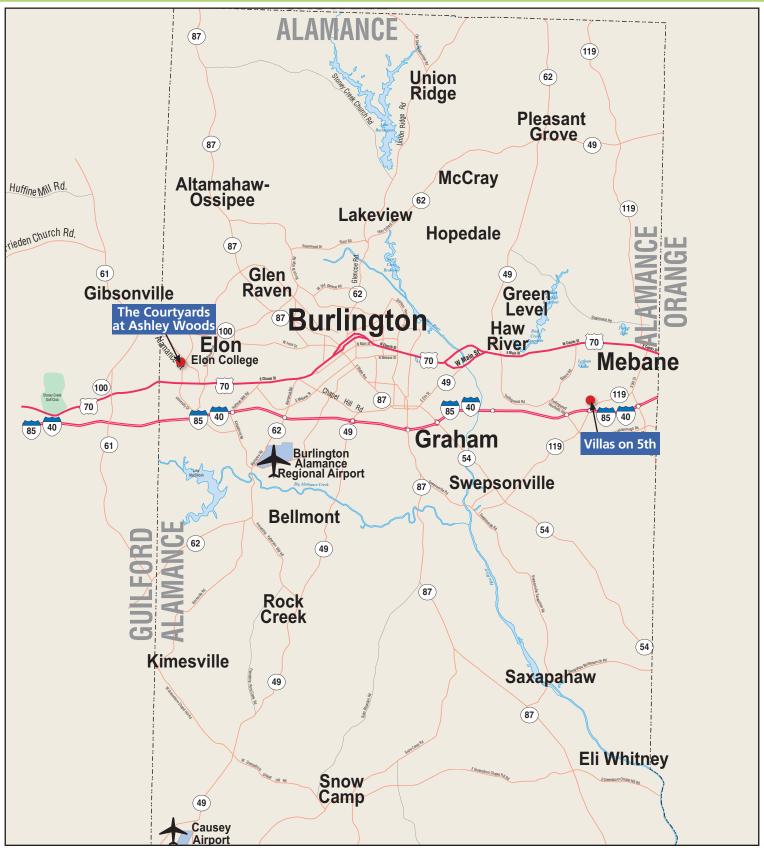

### Maps with Featured Communities

Once you've studied the Cross Reference Community listings and advertisements you can refer to our map pages 13 through 17 to get an idea of where each advertised community is located. Interactive Google Maps are available from your desktop and cell phone on RetirementResourceGuide.com.

The maps highlight featured communities that we think you'll find to be the best in the market. The color of the box indicates the type of community that most aligns with that property. In the example at the right, Courtyards at Ashley Woods would be considered an Active Adult Lifestyle community.

### **GREATER BURLINGTON MAP & FEATURED COMMUNITIES**