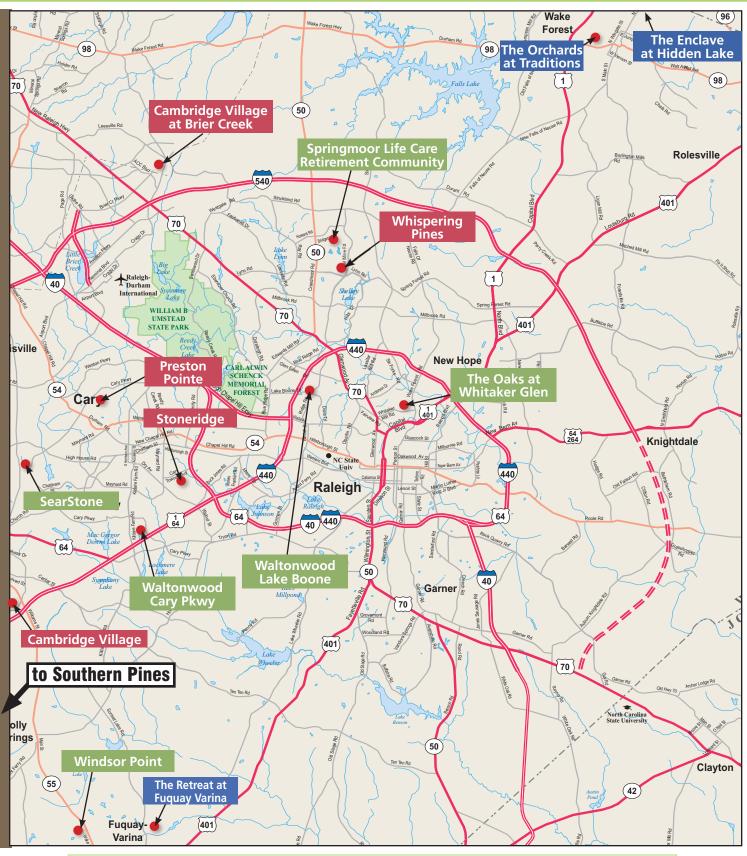

### Orientation Map

Retirement Resource Guide covers Central North Carolina including Raleigh Durham/ Chapel Hill metro area as well as the Greensboro, High Point and Winston-Salem metro. New to the area? You'll want to study housing and lifestyle options for each area as you consider where you want to live. (Our lifestyle articles can help.) As you narrow your search, you'll want to begin your focus on housing communities which are organized by area in our Cross Reference Listings.

### Maps with Featured Communities

Once you've studied the Cross Reference Community listings and advertisements you can refer to our map pages 13 through 17 to get an idea of where each advertised community is located. Interactive Google Maps are available from your desktop and cell phone on RetirementResourceGuide.com.

The maps highlight featured communities that we think you'll find to be the best in the market. The color of the box indicates the type of community that most aligns with that property. In the example at the right, Courtyards at Ashley Woods would be considered an Active Adult Lifestyle community.