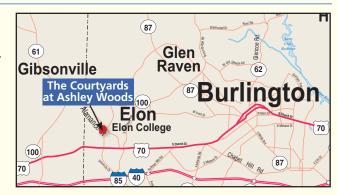

The maps highlight featured communities that we think you'll find to be the best in the market. The color of the box indicates the type of community that most aligns with that property. In the example at the right, Courtyards at Ashley Woods would be considered an Active Adult Lifestyle community.