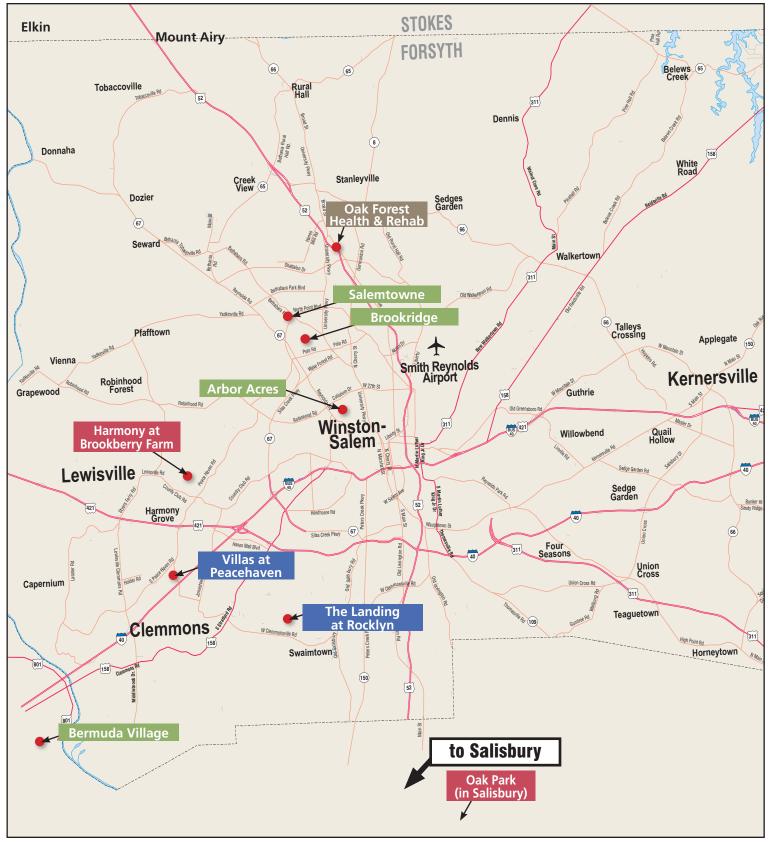

### Orientation Map

Retirement Resource Guide covers Central North Carolina including Raleigh Durham/ Chapel Hill metro area as well as the Greensboro, High Point and Winston-Salem metro. New to the area? You'll want to study housing and lifestyle options for each area as you consider where you want to live. (Our lifestyle articles can help.) As you narrow your search, you'll want to begin your focus on housing communities which are organized by area in our Cross Reference Listings.

### Maps with Featured Communities

Once you've studied the Cross Reference Community listings and advertisements you can refer to our map pages 13 through 17 to get an idea of where each advertised community is located. Interactive Google Maps are available from your desktop and cell phone on RetirementResourceGuide.com.

The maps highlight featured communities that we think you'll find to be the best in the market. The color of the box indicates the type of community that most aligns with that property. In the example at the right, Courtyards at Ashley Woods would be considered an Active Adult Lifestyle community.