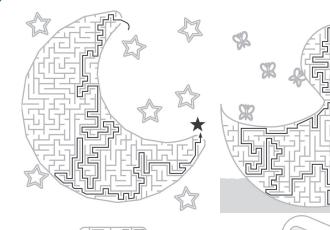

GARGOYLES
HEY ARNOLD!
JETSONS
KING OF THE
HILL
MASK
PAW PATROL
POKEMON
REGULAR

**SHOW** 

RUGRATS
RUSTY RIVETS
SOUTH PARK
SPONGEBOB
TEEN TITANS
THE BATMAN
TICK
WILD
KRATTS
X-MEN

Make your way through the maze to reach the destination, without crossing any lines.

Lost and Found **Game on** 

Make your way through the maze to reach the destination, without crossing any lines.