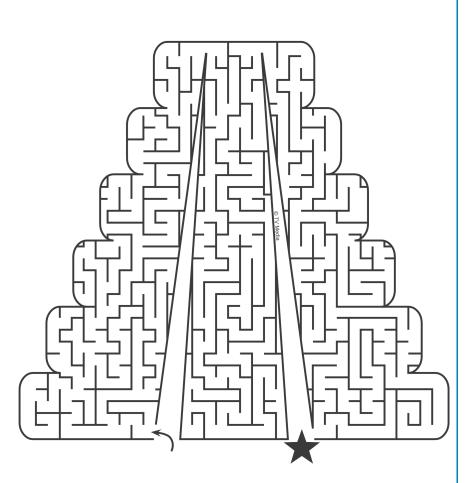

GARGOYLES
HEY ARNOLD!
JETSONS
KING OF THE
HILL
MASK
PAW PATROL
POKEMON
REGULAR

**SHOW** 

RUGRATS
RUSTY RIVETS
SOUTH PARK
SPONGEBOB
TEEN TITANS
THE BATMAN
TICK
WILD
KRATTS
X-MEN

Make your way through the maze to reach the destination, without crossing any lines.

Lost and Found **Game on** 

Make your way through the maze to reach the destination, without crossing any lines.