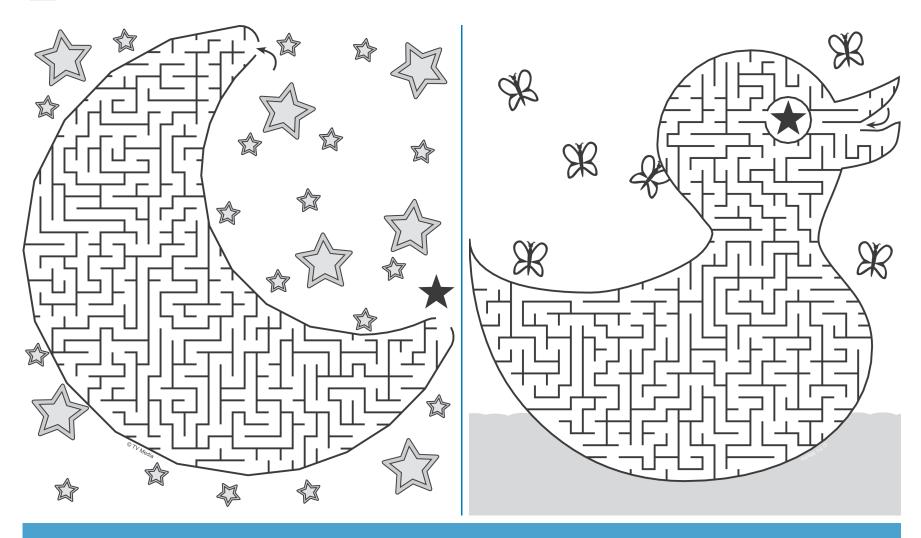

GARGOYLES
HEY ARNOLD!
JETSONS
KING OF THE
HILL
MASK
PAW PATROL
POKEMON
REGULAR

**SHOW** 

RUGRATS
RUSTY RIVETS
SOUTH PARK
SPONGEBOB
TEEN TITANS
THE BATMAN
TICK
WILD
KRATTS
X-MEN

Make your way through the maze to reach the destination, without crossing any lines.

Lost and Found **Game on** 

Make your way through the maze to reach the destination, without crossing any lines.