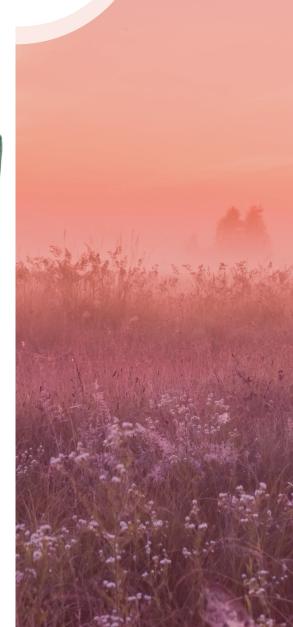

Small-scale florals, warm neutrals, and hand-crafted embellishments thrive in MEADOW, a serene space that evokes prairieland dotted with wildflowers. The mood is quaint and romantic, yet travels effortlessly to a metropolitan landscape. In MEADOW, we connect with nature — and the picturesque posts we upload seem to validate our effort. Colors evoke a breathtaking sunset, while finishing treatments are natural and refined, rather than rugged and well-worn.