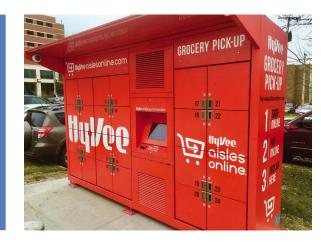

### UnityPoint adds a Hy-Vee grocery locker

BY CHRIS CONETZKEY

Not long after I wrote up a little Insider Notebook item for the April 19 issue about a Sioux City hospital installing a Hy-Vee Aisles grocery locker on-site (https://bit.ly/2GVS4fV), I got word from Senior Marketing Communications Specialist AJ Ellingson that UnityPoint Health-Iowa Methodist Medical Center had added a locker of its own. As of press time for the article in the April 19 issue, Hy-Vee didn't have any Des Moines-area employers participating in the program, but was seeking businesses. UnityPoint is piloting the program in an effort to make it easier for the employees -many of whom work crazy hours -- to place orders online and then pick up the groceries from the on-site locker. Via Joyce McDanel, vice president of human resources and education: "We know many of our team members and patients don't want to stop at the grocery store on their way home from the hospital, so this is a way we can help preserve some of that precious family time and add a convenience to their lives."