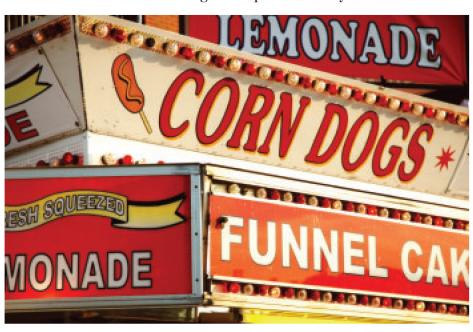

# Fair Food

Fair food, such as fried Twinkies and corndogs are a staple of any carnival. Other options for hungry fair-goers include pizza, BBQ, Mexican food, multiple types of burgers and fries, pretzels and a wide selection of deep fried options from bacon wrapped Reese's to various veggies.

The fair will feature dessert classics like caramel corn and funnel cake. The list of deep fried desserts ranges from cheesecake to Nutella. Also, Chico's local Shubert's will be there offering

options, including specialty coffee drinks, ice cream cones, sundaes and banana splits.