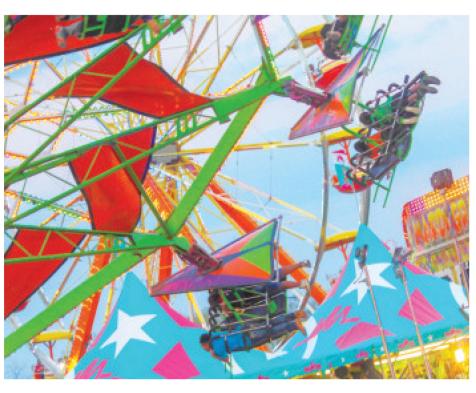

## **Carnival Attractions**

With rides reaching up to 100 feet, fair-goers will have many opportunities to experience the speeds, spins, twists and turns of numerous carnival rides offered at the Silver Dollar Fair this year.

Thrill seekers can enjoy rides such as the the Freak Out, which swings horizontally while slowly rotating the seats, and the Zillerator Coaster that reaches  $48\frac{1}{2}$  feet tall and takes passengers rising and descending along the curves of its tracks. The Silver Dollar Fair will also have classic rides, such as the Zipper, Tilt-A-Whirl and Ferris Wheel.