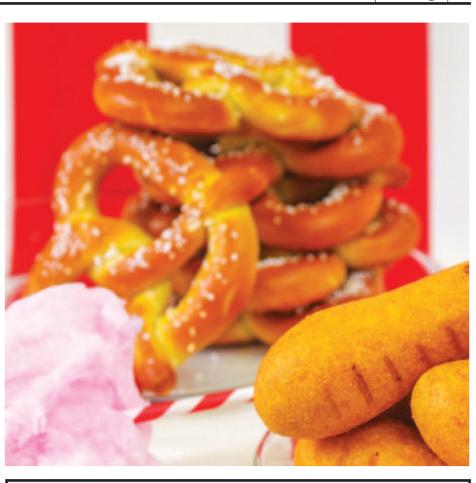

# Fair Food

Fair food, such as fried Twinkies and corndogs are a staple of any carnival. Other options for hungry fair-goers include pizza, BBQ, Mexican food, multiple types of burgers and fries, pretzels and a wide selection of deep fried options from bacon wrapped Reese's to various veggies.

The fair will feature dessert classics like caramel corn and funnel cake. The list of deep fried desserts ranges from cheesecake to Nutella. Also, Chico's local Shubert's will be there offering

options, including specialty coffee drinks, ice cream cones, sundaes and banana splits.

There will be beverage options ranging from buckets of lemonade to cocktails and Bloody Marys. There will be shakes, floats and simpler options like water and Gatorade for people to stay hydrated.

So whether fair-goers want a classic option like a hand-dipped corn dog or something unique like Cap'n Crunch Shrimp on a Stick, there will be a wide assortment of options at this year's fair.