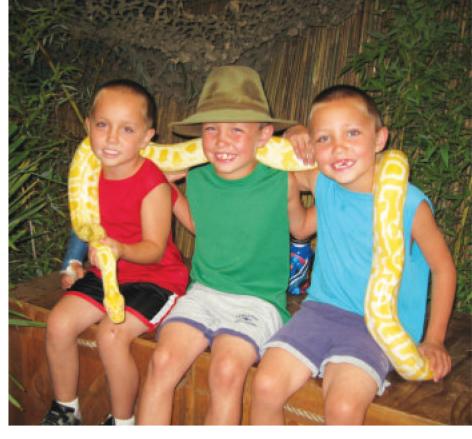

#### **BRAD'S WORLD OF REPTILES**

This year's fair is all about getting "Into the Wild" and nothing does that better than the amazing Brad's World of Reptiles zoo-quality displays which will be onsite all five days of fair in Harvest Hall. Don't miss stunning and exotic display of reptiles, amphibians, arthropods, avians and mammals. Kid's young and old will have a chance to learn and see these amazing creatures from around the world. 50 species will be at the fair with each animal in a display featuring their natural habitat. Educational and amazing this is part of the fair you don't want to miss!