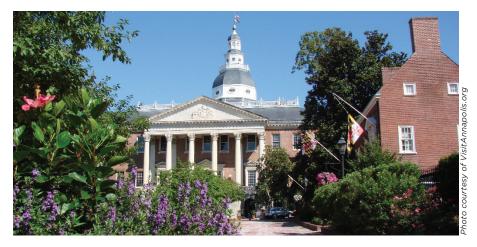

towns of Mayo, Galesville, Shady Side and Deale. There is also a mix of quaint fishing towns, quiet residential communities and farmland.

Annapolis is the historic center of the county, and visitors love to traverse the narrow, brick-paved streets adorned with stately 18th- and 19th-century homes. The Maryland State House is the oldest state capital still in continuous legislative use (built from 1772 to 1797) and the only state house ever to serve as the nation's capitol (1783 to 1784). Another popular attraction is the 18th-century William Paca House, which has a stunning two-acre colonial garden. Annapolis is also home to the United States Naval Academy, built in 1845 on the site of Fort Severn, overlooking Annapolis Harbor and the Severn River.

#### THE ANNUAL MARYLAND GENERAL **ASSEMBLY IS HELD FOR 90 DAYS**

from mid-January to mid-April. Fortyseven state senators and 141 delegates gather at the Maryland State House to vote on more than 2,000 necessary bills, such as the annual state budget.