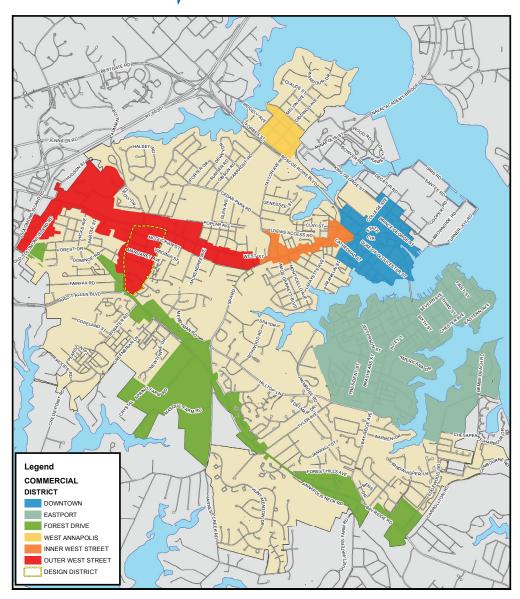

### MAP OF Annapolis

#### ANNAPOLIS IS A COMPACT CITY WITH 7.2 SQUARE MILES OF LAND ENHANCED BY 17 MILES OF

SPECTACULAR WATERFRONT along the Chesapeake Bay and its tributaries. Annapolis has been welcoming visitors for more than 300 years, and it remains a wonderful place to live, raise a family, work and establish a business. An estimated 4 million visitors annually indulge in our historic architecture, world-renowned cuisine, thriving maritime amenities and diverse cultural arts activities. Annapolis' reach extends beyond city limits, attracting businesses from around the globe. Many companies, varying widely in size and industry focus, have chosen to locate in this busy hub that is situated within 35 miles of Washington, D.C. and Baltimore, MD, with excellent highway systems connecting to both cities.

**Population** 39,717

Median Household Income \$84,124

Housing 52% Owners 48% Renters

**Businesses** 

3,436

Source: Anne Arundel Economic Development Corporation