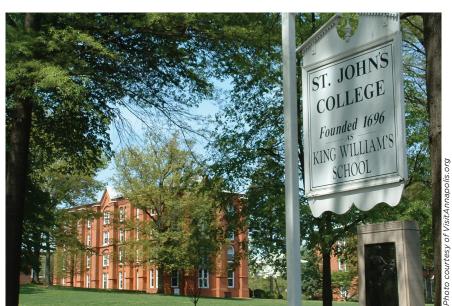

St. John's, in Annapolis, is a coeducational liberal arts college with about 450 students that was founded in 1696 as King William's School. It is the third-oldest institution of higher learning in the nation. It follows a classical curriculum based on the great books of Western civilization. All graduates receive a Bachelor of Liberal Arts degree.