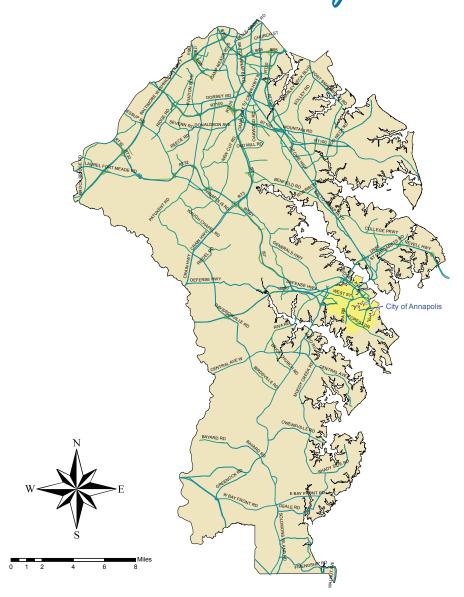

### MAP OF Anne Arundel County

#### ANNE ARUNDEL COUNTY IS LOCATED IN THE HEART OF THE NATION'S FOURTH-LARGEST MARKET,

the Baltimore-Washington, D.C. corridor. It is home to the state capital, Annapolis, and the U.S. Naval Academy, both major destinations for visitors. With over 500 miles of shoreline along the Chesapeake Bay and its tributaries, the county successfully combines natural beauty and rural charm with metropolitan sophistication. The county's economy is supported by a diverse set of economic drivers such as BWI Marshall Airport, Live! Hotel and Casino, Anne Arundel Health System, the defense industry, and numerous telecommunications, retail and distribution operations. The rapidly expanding cybersecurity industry is fueled by the presence of multiple federal agencies located at Fort Meade, including the U.S. Cyber Command, National Security Agency and Defense Information Systems Agency.

Population 575,777

Median Household Income \$99,662

Housing 73% Owners 27% Renters Businesses 22,943

Source: Anne Arundel County Economic Development Corporation