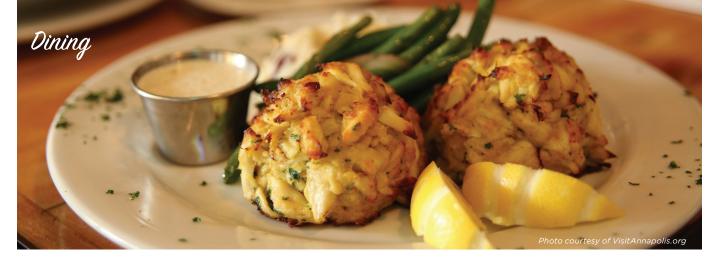

### Fresh Seafood and Global Flavors Make Anne Arundel a Foodie Destination

#### ANNE ARUNDEL COUNTY'S CHESAPEAKE BAY LOCATION

means that Maryland blue crabs are a staple, including mounds of steamed crustaceans and the famous crab cakes, often served with a waterfront view.

Perhaps the best venue to sample these Maryland favorites is at Pappas Restaurant and Sports Bar in Glen Burnie, whose crab cakes have made the list of "Oprah's Favorite Things."