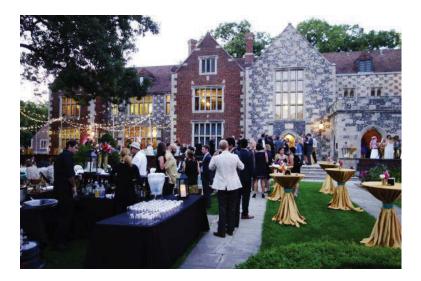

# Salisbury House & Gardens

The Salisbury House's architecture — consisting of Tudor stonework, Gothic arches and Carolean brickwork inspired by the King's House in Salisbury, England — makes this location unique among banquet halls.

Built in the 1920s, the Salisbury House is an out-of-the-box option that will make your business event or retreat a memorable one. The location has hosted a variety of corporate events — client appreciation gatherings, strategic planning sessions, formal dinners and corporate fundraisers, just to name a few.

The Common Room can give you a unique setting to have your next board meeting, with a 19-foot English oak trestle table surrounded by ornate needlepoint tapestries. The large, beautiful outdoor space can accommodate larger crowds.