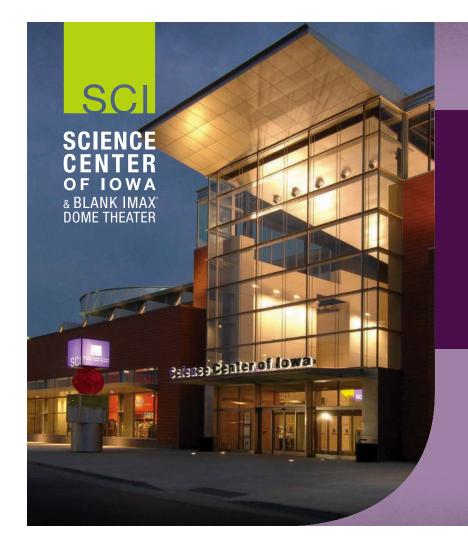

# Science Center of Iowa

For businesses looking for event spaces with unique and out-of-the-box offerings, the Science Center of Iowa is the perfect place.

After all, in what other event space can you pet a snake and watch an explosion in the same day?

"The Science Center of Iowa has all the basics, such as classrooms and lecture halls, but experiencing the museum's exhibits and live programs is what keeps professionals buzzing about your event after the fact," said Curt Simmons, president and CEO.

The Science Center of Iowa is wellknown for its educational and fun offer-

> ings, but not many people know a lot of the exhibits can be used for private events. The center also has the John Deere Adventure Theater, which has a capacity of 175.

> The center can be booked for different corporate events. The Science Center of Iowa works with three exclusive caterers and the inhouse Food Chain Cafe to meet food and dining needs for events.

For parking, the Science Center of Iowa owns a parking ramp just a few steps away from its doors.