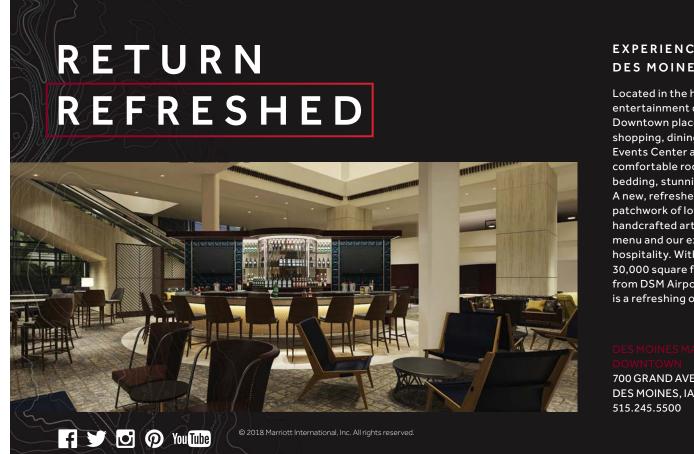

# **EXPERIENCE THE NEW-LOOK DES MOINES MARRIOTT DOWNTOWN**

Located in the heart of the business and entertainment district, Des Moines Marriott Downtown places you amidst the city's best shopping, dining and nightlife, and close to lowa Events Center and the Wells Fargo Arena. Our comfortable rooms and suites feature cozy bedding, stunning city views and deluxe amenities. A new, refreshed look proudly captures the rich patchwork of Iowa's Midwestern roots from the handcrafted artwork to Mash + Marrow's seasonal menu and our experienced staff's infectious hospitality. With an indoor pool, fitness center, 30,000 square feet of event space and a free shuttle from DSM Airport, Des Moines Marriott Downtown is a refreshing option for your next stay.

# Des Moines Marriott Downtown

If you're looking for a place that can tailor to your meetings and events seamlessly, the Des Moines Marriott Downtown may be your perfect spot.

The hotel uses an app called Meetings Imagined, which addresses the unique meetings and event needs of each client. It focuses on why each meeting is being held and files each meeting or event into seven different purposes. Each of the purposes has creative ways to use room sets, foods, beverages, technology and even music to help improve the experience.

"Attendees are looking for more than the normal meeting," General Manager Patrick Miller said. "They are looking for an experience, and meeting planners are looking for new and innovative ways to make meetings more productive and fun. Meetings Imagined helps planners to be inspired with new approaches to learning."

It helps that the Marriot has so much versatility. The location has more than 30,000 square feet of functional and flexible space, with 16 meeting rooms in total, equipped with interconnectivity and technology.

And since the Marriot staff is

well-rounded in each area of an event — sales, event planning, event operations, etc. — businesses can rest assured they are getting experts in every field.

"Service is our foundation," Miller said. "Our staff is 'Iowa Nice' and has 1,892 combined years of total hospitality experience. A handful of the team members have been with the hotel since its opening year in 1981. Our staff welcomes our guests to our hotel as if they were welcoming them into their home."

For multiday meetings or events, the Des Moines Marriott Downtown also offers topnotch guest rooms, 413 in total, which have Keurig coffee makers, large flat-screen televisions with Pandora, Netflix, Hulu, high-speed internet access and more. Book your VIPs in the hotel's Presidential Suite or in one of the nine King Suites. This month, the hotel finished an \$18 million renovation project, which modernized all of the hotel's guest rooms, expanded the Concierge Lounge,