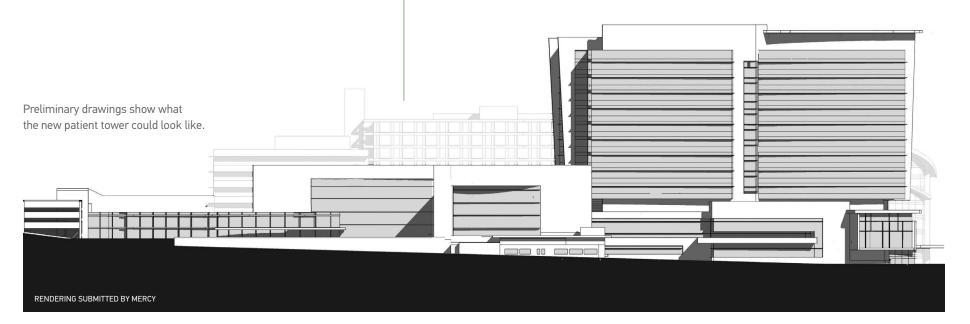

# Mercy building 'a more modern healing environment'

PREPARATORY **WORK UNDERWAY** FOR PLANNED PATIENT TOWER

BY JOE GARDYASZ

Green-screened construction fences will remain a consistent sight across Mercy Medical Center-Des Moines' main campus over the next several years. But the seemingly never-ending construction mess will eventually pay off with a new multimillion-dollar patient tower anchoring the southeast corner of the campus.

Mercy's goal in its Campus Master Plan is to replace about 300 of its most-outdated patient rooms that are located in the H-towers of the hospital with construction of a 12-story patient tower, which will be located just to the south of the East Tower, where the east parking ramp is now situated.

# TOTAL PRICE TAG STILL IN FLUX

The tower, which preliminary plans describe as a 12-story structure, should blend well with the existing six-story East Tower, which opened in 2006.

"I think our objective is to visually coordinate the new tower with our East Tower," Swanson said. "It will be right next door and connected to the new patient tower. So we'll try architecturally to tie those buildings together, with a focus on making it very clear to people as they arrive where they need to go."