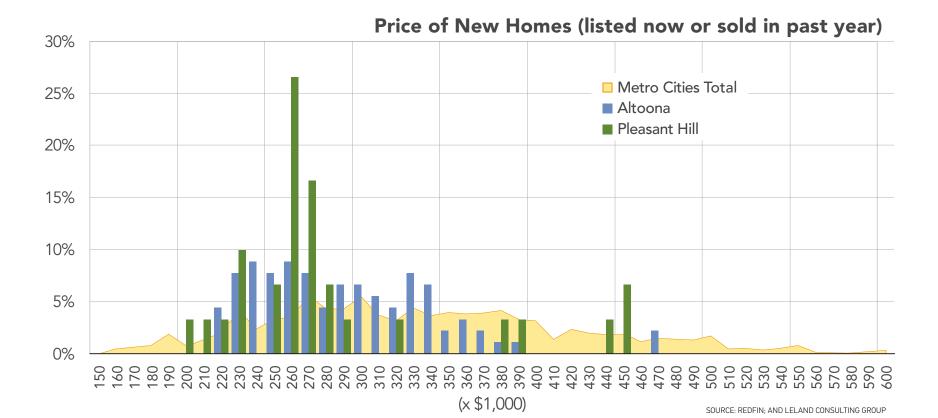

# 35 DATA TO BUILD ON

More on the numbers Pleasant Hill says show the need for diverse housing