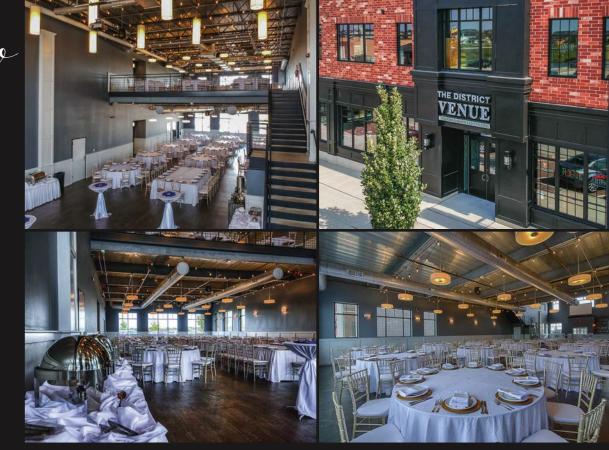

# The District Venue

When planning events at the District Venue, located in Ankeny, clients can look at it as a simplified, one-stop shop.

The District offers an all-inclusive and full-service format in-house. From start to finish, every element of an event can be accomplished through the District Venue. And if event planners need something beyond what the District Venue can provide,

it maintains relationships with superior businesses in order to refer the most trustworthy and affordable vendors.

"Instead of offering numerous packages that force you to compromise on what you want and what your budget allows, we provide you and your guests with the same amenities - regardless," said Erika Pirtle, general manager.

The space is versatile as well. It can host a variety of corporate events, like networking gatherings, banquets and more with up to 350 attendees. Through an event planner who is one email or call away throughout the process, the District Venue tries to make the planning process worry- and stress-free by offering setup and assistance on the day of the event. The location is well-suited for travelers, with many hotels within a few minutes.

Inside the space, the District Venue provides all the dining amenities, like tables, chairs, napkins and silverware as well as excellent in-house wait and food service. The District Venue offers buffet, familystyle or plated-style dinners.

There are two projector displays, cordless microphones and speakers throughout the venue connected to free Wi-Fi.

The audiovisual setup can help facilitate meetings and large corporate events. In addition, the District Venue offers a tailored menu for all sorts of business meetings and events, whether that be breakfast, lunch or dinner. The menu can meet the needs of an all-day business event or a weekend holiday break.

When the event is over, the District Venue provides complimentary tear-down. It's all part of the quality client service the District Venue offers from start to end.

"Our favorite part of an event is the very end, when everything has come together and played out well," Pirtle said. "It creates the best feeling in both the planners and attendees. Knowing that our client's needs have been met and exceeded brings a smile to our face. It builds the bridge towards a continued relationship and future events."