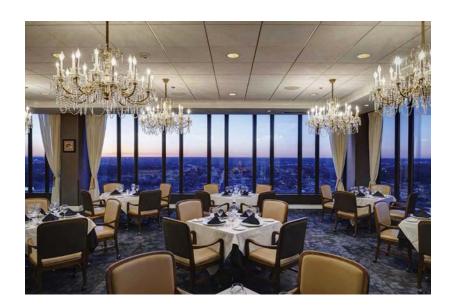

# Des Moines Embassy Club

History means a lot at the Des Moines Embassy Club, and it's no surprise. The club has been around for more than 106 years.

The location has changed, starting with the Des Luxe hotel building, and so have the services - the club started as a lifestyle piece with barbershops, libraries, hotel rooms, billiards, etc. Now the Des Moines Embassy Club is a fine dining and events establish-

"We host lots of events between the downtown and west locations, but our favorite corporate events to host are the VIP cocktail receptions and dinners," said Emily Biedenfeld, director of membership and event sales. "It's such a great way to showcase our town of Des Moines with views of the city from the 34th floor or a lakeside cocktail reception at the West Club."

The downtown Des Moines Embassy Club location has seven different rooms for events. The Ballroom is the biggest and seats up to 250 guests for a fully seated meal. The other locations are the Crystal Dining Room, the Crystal Extension, the Bar and Lounge, and three smaller rooms on the 33rd floor, which offers an unparalleled view of Des Moines.