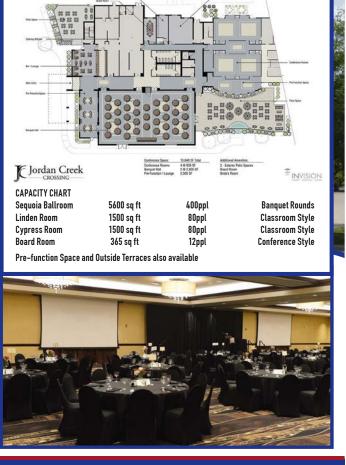

30 p.m. with beverages, snacks and warm conversation.

Perhaps the best part of the hotel is its prime location. All the fun of Des Moines is within walking distance, so your attendees won't have to go far to find places to unwind.

The Embassy Suites, offers a beautiful riverside and cityscape view, along with a great view of the state Capitol. The location is close to trendy East Village restaurants and shops and the established Court Avenue. Just a block away is the Simon Estes Amphitheater.







Welcome to the Hilton Garden Inn West Des Moines. We are pleased to offer inviting guest rooms, spacious event facilities, a full-service bar and grill, complimentary WiFi and unmatched customer service.

CONTACT:

Fay Sullivan fay.sullivan2@hilton.com Marsha Lappin marsha.lappin@hilton.com















**URBANDALE** machineshed.com















**URBANDALE** hotelrenovo.com





CLIVE thewildwoodlodge.com **RECENTLY REMODELED!** 













WEST DES MOINES







CELEBRATING 40 YEARS OF EXCELLENCE

# **ENVIRONMENT MATTERS**

Hold your next meeting or retreat surrounded by seven acres of stunning landscapes



- Complimentary access to Garden for attendees
- Meeting rooms with natural light and Garden views
- Professional event staff from start to finish
- Botanical Breaks: Energizing, interactive, garden-themed activities to re-invigorate groups
- Flexible set-ups for up to 220 people
- Complimentary audio/visual



Greater Des Moines
Botanical Garden

515.323.6290 events@dmbotanicalgarden.com dmbotanicalgarden.com

# Salisbury House & Gardens

The Salisbury House's arc