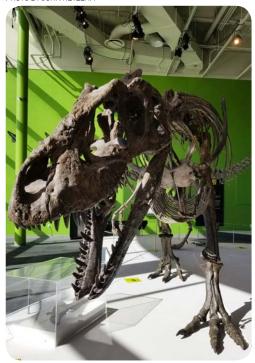

PHOTO BY JOHN RETZI AFE

Hit the Science Center of Iowa over your lunch hour for "Tyrannosaurus: Meet the Family." The fossils, sponsored by EMC Insurance, visit through April 22. SCI expects 110,000 visitors to the exhibit.