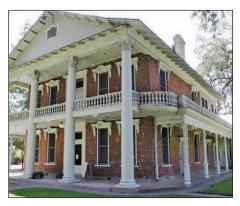

# Woodland, City of Character

**E** very city has a feeling all of its own which makes it unique; Woodland is no exception. See below for a sample of the city's eclectic sights.

Yolo County Historical Museum, Gibson House 512 Gibson Road

(www.gibsonhouse.org)

This 10-room mansion was once home to Woodland pioneers William and Mary Gibson. William began construction on the house in 1857 and his family occupied the residence until 1963. In 1975 the property was acquired by the Yolo County Historical Museum and the rooms of furnishings depicting different styles and eras are now open to the public. The 1850s–70s Classical Revival-style home and two-and-a-half acre park setting is open for picnicking during regular museum hours and is available on a fee basis for special events.