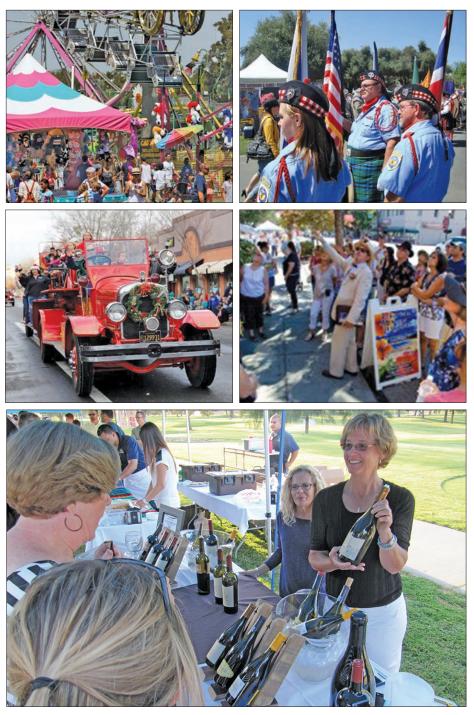

The Woodland Chamber of Commerce presents several annual events, including the Installation Ceremony and Awards Dinner (crab feed), General Membership Luncheons (with elected officials and special speakers on programs of interest to the community), Women's Luncheon, Golf Tournament in April, Farm City Luncheon, the ever popular Chili Cook-off held the third Saturday in September, and December's Holiday Parade, the largest in all of Northern California, drawing up to 40,000 spectators. Last year marked the parade's 50th anniversary.

2015 marks the 38th Annual May Festival at the Gibson House Museum. Spring activities include historical demonstrations, tours, musicians, children's activities as well as booths selling local goods and native plants. The historic Gibson Mansion is also an incredible backdrop to the Annual Christmas Gala in December. The celebration features decorated trees, holiday displays, festive music and a silent auction complete with wine and appetizers. Funds raised at each event will support the Yolo County Historical Museum's commitment to preserve and protect the community's historical heritage.

Families will enjoy the Yolo County Fair — the only remaining free-admission fair in California — featuring food, crafts, art, exhibits, rides and entertainment for all ages. The Scottish Games & Festival in the spring is also held at the Yolo County Fairgrounds. In July the community comes together to host a family-friendly Fireworks Display and festivities, rotating between Woodland and Pioneer High School Stadiums.

Also in August is the ever-growing Woodland Tomato Festival hosted by the Woodland Farmers Market. Celebrating the Yolo County tomato, the Woodland Tomato Festival is fun, free, and open to the public. Participants can vote on the best salsa in town, an "Iron Chef"-style cooking competition between local chefs who try and beat each other with their tomatoinspired cuisine, as well as bounce houses, arts & crafts, fair food vendors and live entertainment.

Culinary enthusiasts will devour the Epicurean Esprit, "A Taste of Yolo County's Finest Wine and Cuisine," event, and December's "Dickens in the Valley" holiday home tour, including noshes and refreshments. Both fundraisers benefit Meals on Wheels.