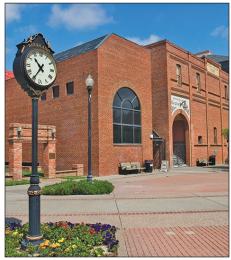

**Woodland Public Library** 250 First St. (www.cityofwoodland.org)

The Woodland Public Library is more than just books. The Mission Revivalstyle structure was constructed beginning in 1905, mainly funded by a grant from Andrew Carnegie. It is the oldest library funded by the philanthropist in California still in operation. An expansive rose garden on the property adds to the charm of the building. The garden has more than 600 varieties of roses, including species, heritage and modern day roses, each carefully planted according to how they are related to each other.