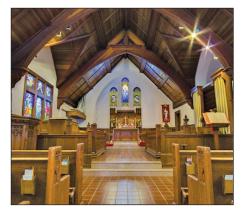

# **St. Luke's Episcopal Church** 515-519 Second St.

Of particular note are the Trinity of jeweled, stained-glass Tiffany windows above the hand-carved oak alter in memory of church benefactor, Charles Nelson. The center piece was created and signed by artist Louis Comfort Tiffany, son of Charles Lewis Tiffany, founder of the prominent jewelry line, Tiffany & Co.

While St. Luke's church building was consecrated in 1912, the congregation pre-dates the construction by 41 years. St. Luke's began as a mission in 1872 and evolved to a parish in 1887. Renowned Berkeley architect William C. Hays designed the church, an L-shape patterned after a colonial church in Smithfield, Va., dating back to 1632.