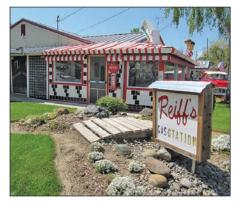

#### Reiff's Antique Gas Station Automotive Museum 53 Jefferson

(www.reiffsgasstation.com)

Reiff's Gas Station is a residential home-turned diner/barber shop/gas station/general store and Old Time movie theater of days gone by. Owner Mark Reiff began his collection when he purchased a 1930s Wayne Gas Pump at a neighborhood garage sale, and continued adding to his eclectic memorabilia collection. Featured on HGTV's "Offbeat America," and other national shows, Reiff's Gas Station has become a Woodland icon.