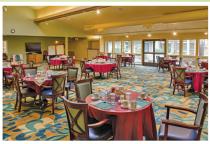

# Award Winning Dining

Though relatively small in size for a city, Woodland's dining scene is hearty and robust, including awardwinning fare at many establishments.

Woodland restaurants have risen to the top of their game, as evidenced by Yolo County's "Best Of" survey voters: The Burger Saloon (Best Burger), Golden Dragon (Best Asian Restaurant), and Maria's Cantina (Best Taco and Best Lunch).

Golden Dragon is the place to get your Szechuan on. They also specialize in Mandarin and Canton Cuisine. If you're in the mood for paper-wrapped chicken, Kung Pao shrimp or chicken and cashews, this is the place to get it. Golden Dragon is located at 353 W. Main St., in the Raley's Shopping Center. Call 666-2828 for take-out.

The Burger Saloon is housed in the historic Capital Hotel building (601 Main St.), erected in 1869, making it Woodland's oldest commercial building. It was voted Best Burger in Yolo County for the third year in a row, and came in second place for Best Lunch.

The Burger Saloon has enjoyed such success that it is opening another restaurant across the street to be called Stack'd & Brew'd sometime in 2015. The concept is a deli-style eatery with craft beers. Designers are planning on benches for communalstyle seating a la pub, and envision a beer garden-type atmosphere in the evening. Domestic and rotating craft beers will be on tap, and individual craft beers and sodas will be available in bottles.

Maria's Cantina (306 Sixth St.) was voted Best Lunch and Best Taco in Yolo County for 2014, and came in second for Best Mexican Restaurant and third for Best Patio Dining.

Maria's specializes in California-Mexican dishes with a Woodland-area twist. Chefs use only the freshest produce