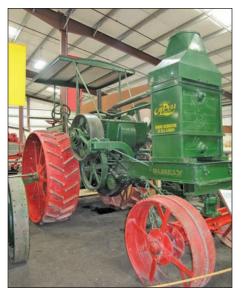

#### Heidrick Ag History Center 1962 Hays Lane

(www.aghistory.org)

Woodland is home to the world's largest and most unique collection of antique agricultural and truck equipment, housed at the Heidrick Ag History Center. With more than 130,000 square feet of interactive, one-of-a-kind exhibits, the Ag Museum exhibits farm implements, tractors and harvesting machinery from the late 1800s through the middle of the last century.