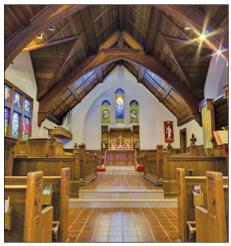

# **St. Luke's Episcopal Church** 515-519 Second St.

Of particular note are the Trinity of jeweled, stained-glass Tiffany windows above the hand-carved oak alter in memory of church benefactor, Charles Nelson. The center piece was created and signed by artist Louis Comfort Tiffany, son of Charles Lewis Tiffany, founder of the prominent jewelry line, Tiffany & Co.

While St. Luke's church building was consecrated in 1912, the congregation pre-dates the construction by 41 years. St. Luke's began as a mission in 1872 and evolved to a parish in 1887. Renowned Berkeley architect William C. Hays designed the church, an L-shape patterned after a colonial church in Smithfield, Va., dating back to 1632.