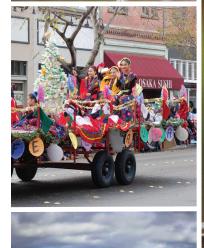

# Woodland's Holiday Parade Marked 50th Anniversary

www.in Northern California — celebrated its 50th Anniversary in 2014 with the theme, "Fantasy on Main Street."

For the last five decades Woodland's Chamber of Commerce has worked with the city to organize the event, which is funded by community donations and sponsorships to the tune of around \$15,000.

For the 50th anniversary, 170 entries were entered in a variety of categories, including novelty, corporate, bands, floats, antique cars, dancers, scout units, military and ROTC units, California Shriners and more.