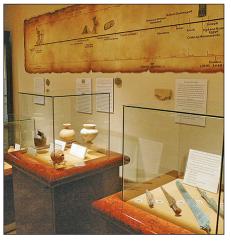

# Woodland, City of Character

**E** very city has a feeling all of its own which makes it unique; Woodland is no exception. See below for a sample of the city's eclectic sights.

Yolo County Historical Museum, Gibson House 512 Gibson Road

(www.gibsonhouse.org)

This 10-room mansion was once home to Woodland pioneers William and Mary Gibson. William began construction on the house in 1857 and his family occupied the residence until 1963. In 1975 the property was acquired by the Yolo County Historical Museum and the rooms of furnishings depicting different styles and eras are now open to the public. The 1850s–70s Classical Revival-style home and two-and-a-half acre park setting is open for picnicking during regular museum hours and is available on a fee basis for special events.

#### Heidrick Ag History Center 1962 Hays Lane

(www.aghistory.org)

Woodland is home to the world's largest and most unique collection of antique agricultural and truck equipment, housed at the Heidrick Ag History Center. With more than 130,000 square feet of interactive, one-of-a-kind exhibits, the Ag Museum exhibits farm implements, tractors and harvesting machinery from the late 1800s through the middle of the last century.

#### Woodland Museum of Biblical Archeology

240 N. West St. (www.wufmuseum.org)

The Bible comes to life at the Woodland Museum of Biblical Archeology at Woodland United Fellowship. Pastor Carl Morgan has collected various artifacts from the time of the Bible on various archeological digs, which are now displayed for the community and visitors to see. There is pottery dated beyond 3000 BCE and a battle-axe on display that dates at least 500 years before the time of Abraham. Other items of interest include ancient make-up applicators, perfume bottles, mending needles, fish needles and surgical tools. Since opening in 2008, the museum has hosted more than 1,000 visitors.