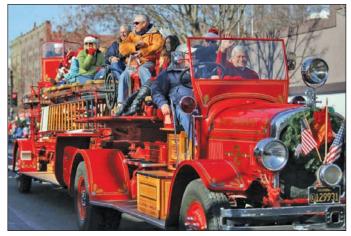

Historic Main Street is closed to traffic for the occasion. The parade culminates with Santa Claus riding on a 1923 American LaFrance vintage fire truck provided by the Woodland Fire Volunteer Support Branch — a parade highlight for many years.