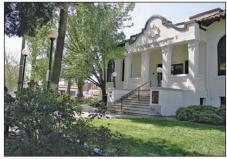

(www.gibsonhouse.org)

This 10-room mansion was once home to Woodland pioneers William and Mary Gibson. William began construction on the house in 1857 and his family occupied the residence until 1963. In 1975 the property was acquired by the Yolo County Historical Museum and the rooms of furnishings depicting different styles and eras are now open to the public. The 1850s–70s Classical Revival-style home and two-and-a-half acre park setting is open for picnicking during regular museum hours and is available on a fee basis for special events.