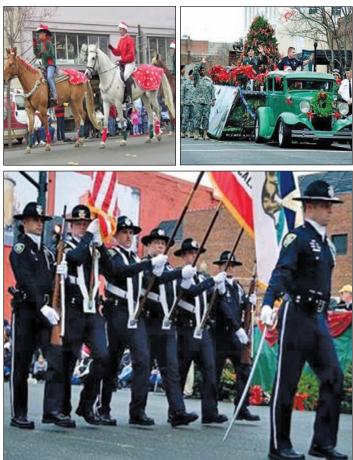

# Woodland's Holiday Parade Marked 50th Anniversary

www.in Northern California — celebrated its 50th Anniversary in 2014 with the theme, "Fantasy on Main Street."

For the last five decades Woodland's Chamber of Commerce has worked with the city to organize the event, which is funded by community donations and sponsorships to the tune of around \$15,000.

Thousands — ranging from 20,000 to 40,000 — embark on downtown Woodland to witness the throng of units, which begin at 10 a.m. on the second Saturday in December. The route is nearly the length of the town, from Cottonwood to Fourth streets.

For the 50th anniversary, 170 entries were entered in a variety of categories, including novelty, corporate, bands, floats, antique cars, dancers, scout units, military and ROTC units, California Shriners and more.

Historic Main Street is closed to traffic for the occasion. The parade culminates with Santa Claus riding on a 1923 American LaFrance vintage fire truck provided by the Woodland Fire Volunteer Support Branch — a parade highlight for many years.