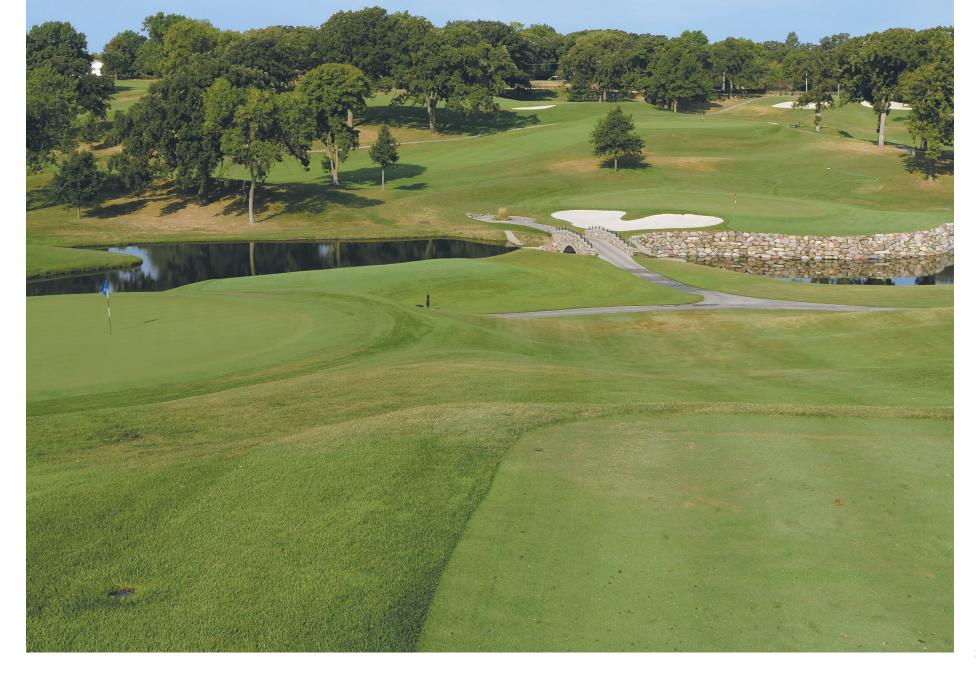

#### Wakonda Club

As though one of the city's bestknown country clubs needed the extra attention, the Wakonda Club landed in the spotlight this year when it hosted The Principal Charity Classic. The Champions Tour tournament will return to Wakonda for at least the next two years. The club has installed state-of-the-art bunker sand and liners on its signature par-3 17th hole. That's the layout with the stunning rock wall. Dave Schneider, general manager and director of golf, said member and guest usage has increased in all departments this year. In 2012, Wakonda Club celebrated its 90th anniversary.

#### **RUNNERS-UP:**

Des Moines Golf and Country Club Waveland Golf Course