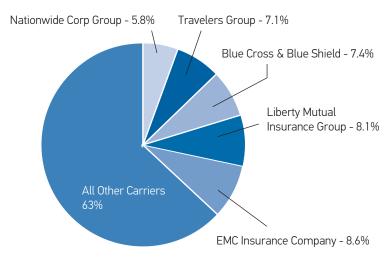

Here's a look at how total written premiums have increased, and the largest writers of coverage in the state.

#### Largest Workers' Compensation Insurers - Iowa

SOURCE: NATIONAL COUNCIL ON COMPENSATION INSURANCE, INC