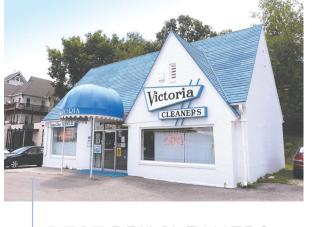

# Victoria Cleaners

#### **RUNNERS-UP:**

Frenchway Cleaners Crown Cleaners

- 1,540 & 1,980 square feet available
- Priced at \$12 PSF NNN
- High visibility & plenty of parking Excellent west-side retail/office site
- At the lighted intersection of 60th St & Ashworth Rd Tenant improvement allowance offered

Jeffrey D. Stanbrough, CCIM, CPM jeff@stanbroughrealty.com | 515.202.6649

www.stanbroughrealty.com

"It's Right - It's Ready - It's Guaranteed"®

Alterations Available

www.victoriacleaners.com

Thank You for voting us BEST **Dry Cleaners.** 