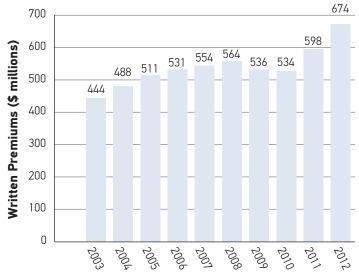

## WORKERS' COMP PREMIUMS: TREND OF RISING PREMIUMS MAY EVEN OUT

Iowa companies paid \$674 million in workers' compensation premiums last year, a 12.7 percent increase from 2011.

This year, the insurance division phased in a 7.7 percent increase in both the voluntary and assigned risk categories by increasing the rate in January and again in July. The overall average voluntary rate has increased in each of the past four years by as much as 9.1 percent and last decreased in 2009 by 3.8 percent. The division is considering an average 2 percent decrease in 2014 for the voluntary rate, which is paid by most companies.

Here's a look at how total written premiums have increased, and the largest writers of coverage in the state.

#### Workers' Compensation Premiums - Iowa

SOURCE: NATIONAL COUNCIL ON COMPENSATION INSURANCE, INC.