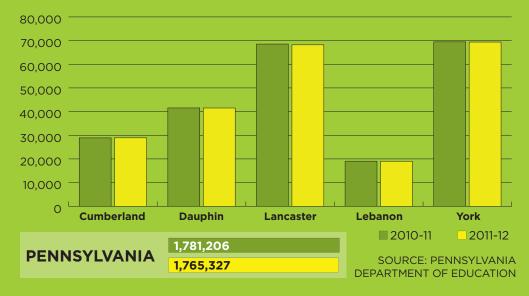

nd their respective degrees and programs.

As many workers are rethinking their careers or are looking to solidify their current skill set, this is your opportunity to promote your programs and further brand your institution as a key player in the Central Pennsylvania education market.

Contact Kirby Dukert at 717-236-4300 or kirbyd@journalmultimedia.com for more information.

BUSINESS JOURNAL

1500 Paxton Street • Harrisburg, PA 17104 • 717-236-4300 • FAX 717-236-6803

www.CPBJnow.com

# Education MARKET FACTS

#### PUBLIC-SCHOOL ENROLLMENT

Public-school enrollment decreased 0.9 percent statewide from 2010-11 to 2011-12. Four of the five Central Pennsylvania counties also reported decreases in public-school enrollment, with only Cumberland County reporting an increase, at 0.06 percent.



#### PRIVATE-SCHOOL ENROLLMENT

Private-school enrollment was down 3.9 percent statewide from 2010-11 to 2011-12. Four of the five Central Pennsylvania counties also reported decreases in private-school enrollment, with only Lancaster County logging an increase, at 0.1 percent.



# EDUCATION LEVEL OF POPULATION 25 AND OLDER

These figures are for 2011. Cumberland County posted the highest figures in the midstate for population with at least a high school diploma and for population with a bachelor's degree or higher. Lancaster County had the smallest percentage of high school graduates, but Lebanon County had the smallest percentage of residents earning at least a bachelor's degree.

| Area              | Percent<br>with high school<br>diploma or higher | Percent with bachelor's degree o