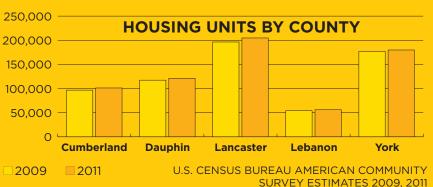

#### **HOUSING-UNIT GROWTH**

From 2009 to 2011, Cumberland County saw the largest percentage increase in housing units, 4.7 percent. Lancaster County ranked second, with 4.2 percent growth. Lancaster County added 8,325 units during that period — the most of the five counties.