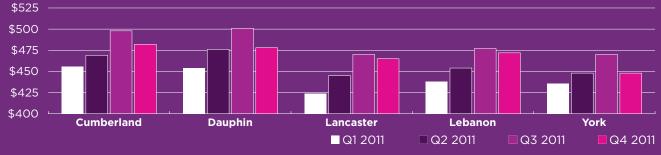

abase, visit www.CentralPennBusiness.com/ListCentral. Surveys available at www.CPBJsurveys.info; follow @CPBJListCentral on Twitter. Published Aug. 24, 2012; updated Jan. 3, 2013.

Researched by Central Penn Business Journal



# Retail CHAPTER

| Market Facts       | 190 |
|--------------------|-----|
| Golf courses       | 191 |
| Jewelers           | 192 |
| Motorcycle dealers | 192 |
| Shopping centers   | 193 |

# Retail **MARKET FACTS**

NUMBER OF RETAILERS

Below are data showing the average number of retail establishments that were open in each midstate county for each quarter in 2011.



SOURCE: CENTER FOR WORKFORCE INFORMATION AND ANALYSIS

### **AVERAGE WEEKLY RETAIL WAGE**

Below are data showing the average weekly retail wage in each midstate county for each quarter in 2011.



SOURCE: CENTER FOR WORKFORCE INFORMATION AND ANALYSIS

### **STATE STORE DOLLAR SALES**

The following chart shows sums of dollar sales of the Wine & Spirit stores in midstate counties in the 2011-12 fiscal year compared with the 2010-11 fiscal year.

**CUMBERLAND COUNTY** \$41,994,531

dollar sales in 2011-12 Compared with \$40,199,916 in 2010-11

10 stores

**DAUPHIN COUNTY** 

\$43,360,192

dollar sales in 2011-12 Compared with \$41,317,660\* in 2010-11\*

14 stores

**LANCASTER COUNTY** 

\$53,523,830

dollar sales in 2011-12 Compared with \$50,076,595 in 2010-11

16 stores

**LEBANON COUNTY** 

\$10,476,698

dollar sales in 2011-12

Compared with \$10,345,732 in 2010-11

4 stores

### NUMBER OF RETAIL WORKERS

This information shows the average number of workers employed by retail e