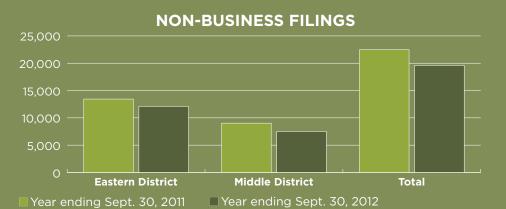

$9.27 million**Average loan: **\$231,715** 

#### DAUPHIN COUNTY

39 loans

Total lent: \$12.23 million
Average loan: \$313,577

# LANCASTER COUNTY

**72** loans

Total lent: **\$47.41 million**Average Ioan: **\$658,501** 

#### LEBANON COUNTY

13 loans

Total lent: **\$4.68 million**Average loan: **\$360,200** 

#### YORK COUNTY

53 loans

Total lent: \$12.65 million Average loan: \$229,530

SOURCE: U.S. SMALL BUSINESS ADMINISTRATION, PHILADELPHIA OFFICE

#### **BANKRUPTCY FILINGS**

Bankruptcy in the United States is handled at the federal court level as stipulated by the U.S. Constitution. The U.S. Bankruptcy Court for the Middle District of Pennsylvania includes filings from Cumberland, Dauphin, Lebanon and York counties. The Eastern District includes filings from Lancaster County.





# **Credit unions**

#### Ranked by assets

| Rank Prev.   | Company<br>Address                                                                                             | Assets as of Dec.<br>2011/2010<br>% change     | Top local executive<br>Title                  | Website<br>Phone                                        | Members as of Dec.<br>2011/2010<br>% change | Business loans<br>\$ volume | Local/total locations<br>Headquarters<br>Year established<br>locally | Services                                                                                                                                                                                                                                                         |
|--------------|-----------------------------------------------