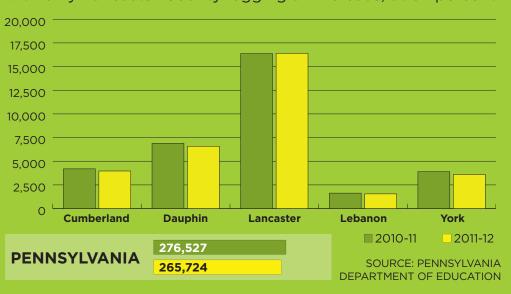

ket.

Contact Kirby Dukert at 717-236-4300 or kirbyd@journalmultimedia.com for more information.

BUSINESS JOURNAL

1500 Paxton Street • Harrisburg, PA 17104 • 717-236-4300 • FAX 717-236-6803

www.CPBJnow.com

# Education MARKET FACTS

#### PUBLIC-SCHOOL ENROLLMENT

Public-school enrollment decreased 0.9 percent statewide from 2010-11 to 2011-12. Four of the five Central Pennsylvania counties also reported decreases in public-school enrollment, with only Cumberland County reporting an increase, at 0.06 percent.



#### PRIVATE-SCHOOL ENROLLMENT

Private-school enrollment was down 3.9 percent statewide from 2010-11 to 2011-12. Four of the five Central Pennsylvania counties also reported decreases in private-school enrollment, with only Lancaster County logging an increase, at 0.1 percent.



# EDUCATION LEVEL OF POPULATION 25 AND OLDER

These figures are for 2011. Cumberland County posted the highest figures in the midstate for population with at least a high school diploma and for population with a bachelor's degree or higher. Lancaster County had the smallest percentage of high school graduates, but Lebanon County had the smallest percentage of residents earning at least a bachelor's degree.

| Area              | Percent<br>with high school<br>diploma or higher | Percent with bachelor's degree or higher |
|-------------------|--------------------------------------------------|------------------------------------------|
| Cumberland County | 91.9                                             | 31.5                                     |
| Dauphin County    | 89.3