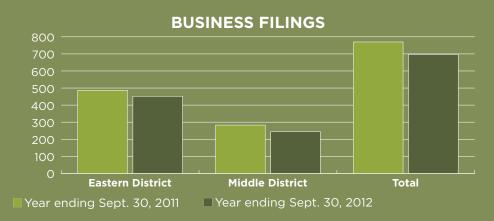

*\$9.27 million**Average loan: **\$231,715** 

#### DAUPHIN COUNTY

39 loans

Total lent: \$12.23 million
Average loan: \$313,577

# LANCASTER COUNTY

**72** loans

Total lent: **\$47.41 million**Average Ioan: **\$658,501** 

#### LEBANON COUNTY

13 loans

Total lent: **\$4.68 million**Average loan: **\$360,200** 

#### YORK COUNTY

53 loans

Total lent: \$12.65 million Average loan: \$229,530

SOURCE: U.S. SMALL BUSINESS ADMINISTRATION, PHILADELPHIA OFFICE

#### **BANKRUPTCY FILINGS**

Bankruptcy in the United States is handled at the federal court level as stipulated by the U.S. Constitution. The U.S. Bankruptcy Court for the Middle District of Pennsylvania includes filings from Cumberland, Dauphin, Lebanon and York counties. The Eastern District includes filings from Lancaster County.





# **Credit unions**

#### Ranked by assets

| Rank Prev.   | Company<br>Address                                                                                             | Assets as of Dec.<br>2011/2010<br>% change     | Top local executive<br>Title                  | Website<br>Phone                                        | Members as of Dec.<br>2011/2010<br>% change | Business loans<br>\$ volume | Local/total locations<br>Headquarters<br>Year established<br>locally | Services                                                                                                                                                                                                                                                         |
|--------------|---------------------------------------------