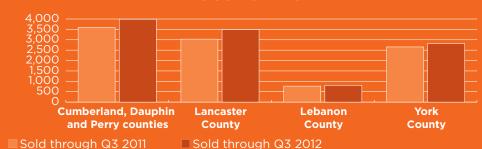

#### **HOUSING-UNIT GROWTH**

From 2009 to 2011, Cumberland County saw the largest percentage increase in housing units, 4.7 percent. Lancaster County ranked second, with 4.2 percent growth. Lancaster County added 8,325 units during that period — the most of the five counties.

#### **BUILDING PERMITS**

There were 2,294 residential building permit applications in the midstate in the first 10 months of 2012 compared with 1,928 applications in the same period of 2011. Builders last year applied for the most permits in the Harrisburg-Carlisle area; the Lebanon area saw the least.

In 2011, there were a total of 3,130 residential permits issued in the midstate. In 2010, permits totaled 4,292.

HARRISBURG-CARLISLE

880

(2012 permits through October)

606

(2011 permits through October)

**1,113** (2011 permits)

LANCASTER

842

(2012 permits through October)

698

(2011 permits through October)

**1,204** (2011 permits)

**LEBANON** 

181

(2012 permits through October)

145

(2011 permits through October)

**175** (2011 permits)

**YORK-HANOVER** 

**39**1

(2012 permits through October)

479

(2011 permits through October)

**638** (2011 permits)

SOURCE: U.S. CENSUS BUREAU