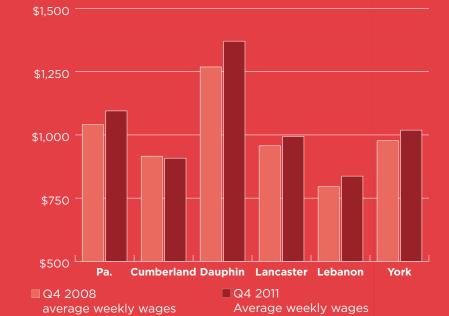

206                        |
| <b>Lancaster County</b>  | 9,165                      | 375                        | 9,382                      | 388                        |
| Lebanon County           | 2,237                      | 78                         | 3,018                      | 83                         |
| York County              | 7,538                      | 238                        | 8,226                      | 252                        |

SOURCE: PENNSYLVANIA CENTER FOR WORKFORCE INFORMATION & ANALYSIS

#### **MANUFACTURING WAGES**

Average weekly manufacturing wages grew by more than 4 percent in most Central Pennsylvania counties between the fourth quarter of 2008 and the same time in 2011. Here is a look at average weekly wages and percent change for each county:



SOURCE: PENNSYLVANIA CENTER FOR WORKFORCE INFORMATION & ANALYSIS

## TRANSPORTATION AND WAREHOUSING WAGES

\$1,000

Transportation and warehousing jobs in Central Pennsylvania have seen wage growth above 5 percent in the past three years in Lancaster, Lebanon and York counties. Here are average weekly wages for transportation and warehousing jobs:



SOURCE: PENNSYLVANIA CENTER FOR WORKFORCE INFORMATION & ANALYSIS





Celebrating 40 Years of Excellence

## **Biotechnology companies**

#### Ranked by number of local employees

| Ran |    | Company<br>Address                                                                        | Local employees | Top local executive<br>Title                                   | Website<br>Phone                            | F-T/P-T local<br>employees<br>2