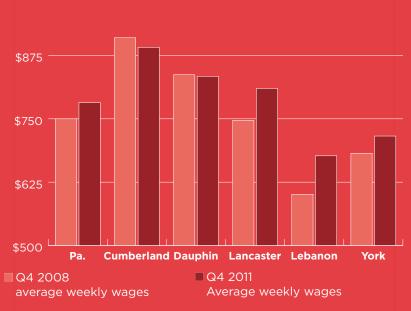

| 238                        | 8,226                      | 252                        |

SOURCE: PENNSYLVANIA CENTER FOR WORKFORCE INFORMATION & ANALYSIS

#### **MANUFACTURING WAGES**

Average weekly manufacturing wages grew by more than 4 percent in most Central Pennsylvania counties between the fourth quarter of 2008 and the same time in 2011. Here is a look at average weekly wages and percent change for each county:



SOURCE: PENNSYLVANIA CENTER FOR WORKFORCE INFORMATION & ANALYSIS

## TRANSPORTATION AND WAREHOUSING WAGES

\$1,000

Transportation and warehousing jobs in Central Pennsylvania have seen wage growth above 5 percent in the past three years in Lancaster, Lebanon and York counties. Here are average weekly wages for transportation and warehousing jobs:



SOURCE: PENNSYLVANIA CENTER FOR WORKFORCE INFORMATION & ANALYSIS





Celebrating 40 Years of Excellence

## **Biotechnology companies**

#### Ranked by number of local employees

| Ran |    | Company<br>Address                                                                        | Local employees | Top local executive<br>Title                                   | Website<br>Phone                            | F-T/P-T local<br>employees<br>2011 revenue | Local/total locations<br>Headquarters<br>Year established locally | Services provided                                                                                                                                                        |
|-----|----|----------------------------------------------------------------------------------------