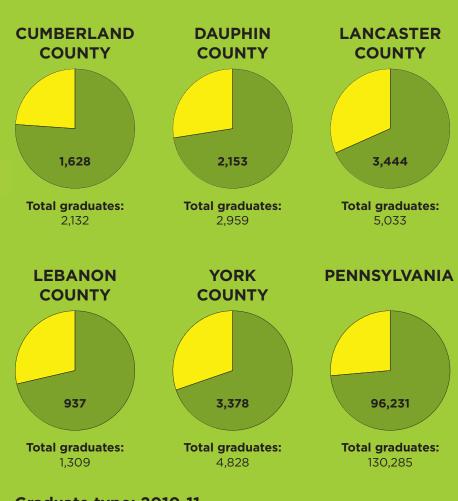

|
| York County       | 88.7                                             | 22                                       |
| Pennsylvania      | 88.6                                             | 27                                       |
| United States     | 85.9                                             | 28.5                                     |

SOURCE: U.S. CENSUS BUREAU

#### **COLLEGE-BOUND SENIORS**

Statewide, 73.9 percent of high school graduates in Pennsylvania seek further education. In Central Pennsylvania, only Cumberland County posted a percentage higher than that in the 2010-11 school year, with 76.4 percent of graduates college-bound. Dauphin was next at 72.8 percent, then Lebanon at 71.6 percent, York at 70 percent and Lancaster at 68.4 percent.



**Graduate type: 2010-11** 

Not college-bound College-bound

SOURCE: PENNSYLVANIA DEPARTMENT OF EDUCATION

# Pennsylvania law schools

#### Ranked by degrees granted

| Rank | Prev.<br>rank | School<br>Address                                                                                | 2011 law degrees<br>granted in<br>Pennsylvania | Dean                                          | Website<br>Phone                                | Application deadline Approximate tuition          | Median GPA/LSAT<br>Student:faculty ratio | Headquarters<br>Year established   | Specialties                                             |
|------|---------------|--------------------------------------------------------------------------------------------------|----------------------------------------------