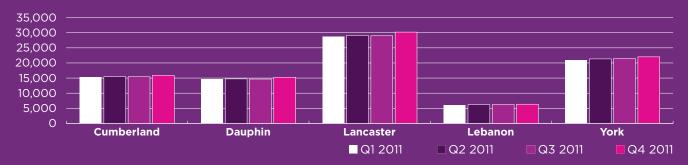

*

The following chart shows sums of dollar sales of the Wine & Spirit stores in midstate counties in the 2011-12 fiscal year compared with the 2010-11 fiscal year.

**CUMBERLAND COUNTY** \$41,994,531

dollar sales in 2011-12 Compared with \$40,199,916 in 2010-11

10 stores

**DAUPHIN COUNTY** 

\$43,360,192

dollar sales in 2011-12 Compared with \$41,317,660\* in 2010-11\*

14 stores

**LANCASTER COUNTY** 

\$53,523,830

dollar sales in 2011-12 Compared with \$50,076,595 in 2010-11

16 stores

**LEBANON COUNTY** 

\$10,476,698

dollar sales in 2011-12

Compared with \$10,345,732 in 2010-11

4 stores

### NUMBER OF RETAIL WORKERS

This information shows the average number of workers employed by retail establishments that were in operation in each midstate county for each quarter of 2011.



SOURCE: CENTER FOR WORKFORCE INFORMATION AND ANALYSIS

YORK COUNTY

\$49,829,590

dollar sales in 2011-12

Compared with \$47,647,099 in 2010-11

12 stores

\*An additional store was open in Dauphin County for part of the 2010-11 fiscal year.

> SOURCE: PENNSYLVANIA LIQUOR CONTROL BOARD

### **Golf courses**

### Ranked by course difficulty

| Ranked       | by course difficulty                                                                                                    |                             |                                                                                  |                                                    |                                                             |                                                         |