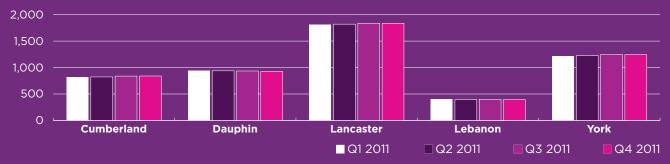

those in or near Adams, Cumberland, Dauphin, Lancaster, Lebanon, Perry or York counties. Information came from the individual companies and other Business Journal research. To access our online database, visit www.CentralPennBusiness.com/ListCentral. Surveys available at www.CPBJsurveys.info; follow @CPBJListCentral on Twitter. Published Aug. 24, 2012; updated Jan. 3, 2013.

Researched by Central Penn Business Journal



# Retail CHAPTER

| Market Facts       | 190 |
|--------------------|-----|
| Golf courses       | 191 |
| Jewelers           | 192 |
| Motorcycle dealers | 192 |
| Shopping centers   | 193 |

# Retail **MARKET FACTS**

NUMBER OF RETAILERS

Below are data showing the average number of retail establishments that were open in each midstate county for each quarter in 2011.



SOURCE: CENTER FOR WORKFORCE INFORMATION AND ANALYSIS

### **AVERAGE WEEKLY RETAIL WAGE**

Below are data showing the average weekly retail wage in each midstate county for each quarter in 2011.



SOURCE: CENTER FOR WORKFORCE INFORMATION AND ANALYSIS

### **STATE STORE DOLLAR SALES**

The following chart shows sums of dollar sales of the Wine & Spirit stores in midstate counties in the 2011-12 fiscal year compared with the 2010-11 fiscal year.

**CUMBERLAND COUNTY** \$41,994,531

dollar sales in 2011-12 Compared with \$40,199,916 in 2010-11

10 stores

**DAUPHIN COUNTY** 

\$43,360,192

dollar sales in 2011-12 Compared with \$41,317,660\* in 2010-11\*

14 stores

**LANCASTER COUNTY** 

\$53,523,830

dollar sales in 2011-12 Compared with \$50,076,595 in 2010-11

16 stores

**LEBANON COUN