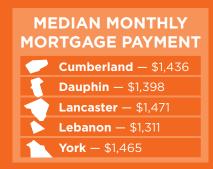

#### **HOUSING-UNIT GROWTH**

From 2009 to 2011, Cumberland County saw the largest percentage increase in housing units, 4.7 percent. Lancaster County ranked second, with 4.2 percent growth. Lancaster County added 8,325 units during that period — the most of the five counties.

#### **BUILDING PERMITS**

There were 2,294 residential building permit applications in the midstate in the first 10 months of 2012 compared with 1,928 applications in the same period of 2011. Builders last year applied for the most permits in the Harrisburg-Carlisle area; the Lebanon area saw the least.

In 2011, there were a total of 3,130 residential permits issued in the midstate. In 2010, permits totaled 4,292.

HARRISBURG-CARLISLE

880

(2012 permits through October)

606

(2011 permits through October)

**1,113** (2011 permits)

LANCASTER

842

(2012 permits through October)

698

(2011 permits through October)

**1,204** (2011 permits)

**LEBANON** 

181

(2012 permits through October)

145

(2011 permits through October)

**175** (2011 permits)

**YORK-HANOVER** 

**39**1

(2012 permits through October)

479

(2011 permits through October)

**638** (2011 permits)

SOURCE: U.S. CENSUS BUREAU