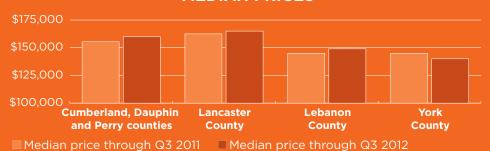

#### **HOUSING-UNIT GROWTH**

From 2009 to 2011, Cumberland County saw the largest percentage increase in housing units, 4.7 percent. Lancaster County ranked second, with 4.2 percent growth. Lancaster County added 8,325 units during that period — the most of the five counties.

#### **BUILDING PERMITS**

There were 2,294 residential building permit applications in the midstate in the first 10 months of 2012 compared with 1,928 applications in the same period of 2011. Builders last year applied for the most permits in the Harrisburg-Carlisle area; the Lebanon area saw the least.

In 2011, there were a total of 3,130 residential permits issued in the midstate. In 2010, permits totaled 4,292.

HARRISBURG-CARLISLE

880

(2012 permits through October)

606

(2011 permits through October)

**1,113** (2011 permits)

LANCASTER

842

(2012 permits through October)

698

(2011 permits through October)

**1,204** (2011 permits)

**LEBANON** 

181

(2012 permits through October)

145

(2011 permits through October)

**175** (2011 permits)

**YORK-HANOVER** 

**39**1

(2012 permits through October)

479

(2011 permits through October)

**638** (2011 permits)

SOURCE: U.S. CENSUS BUREAU