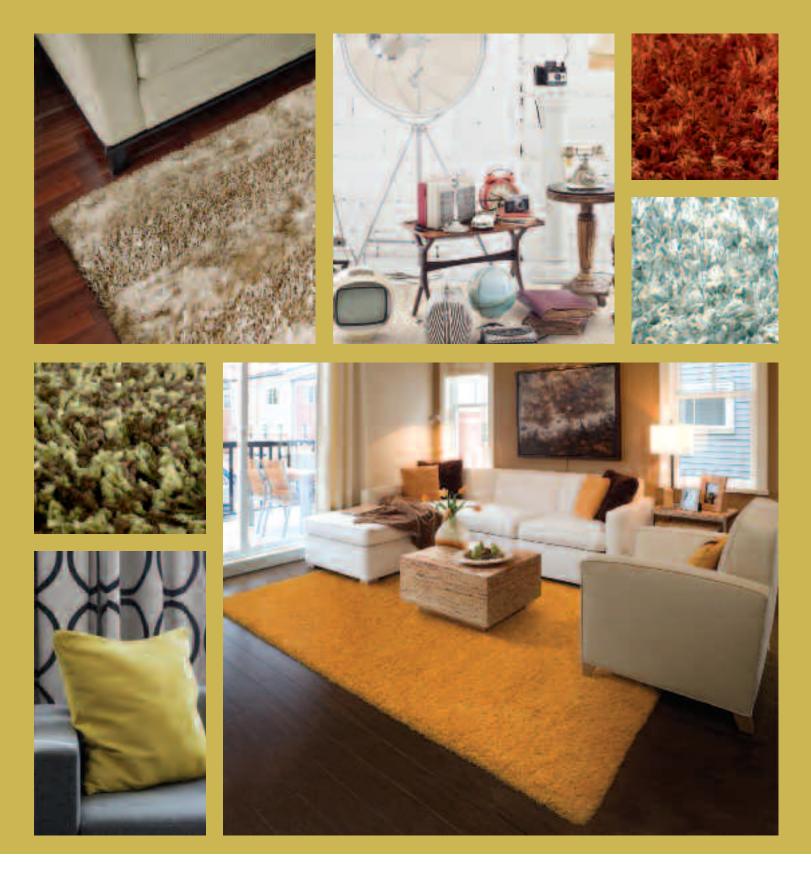

### Retro Beautiful shags

Sphinx by Oriental Weavers now offers 5 different shag collections in machine-woven and hand tufted constructions. Available in an array of bold, fashionable colors using various flat and lustrous yarns for textural interest, our shags are the perfect complement to any décor.

- Sizes available in a wide range of choices to fit any room
- Broad spectrum of fashion forward colors range from subtle hues to vibrant, trending tones
- · Five constructions span from twists on modern looks to vintage throwbacks