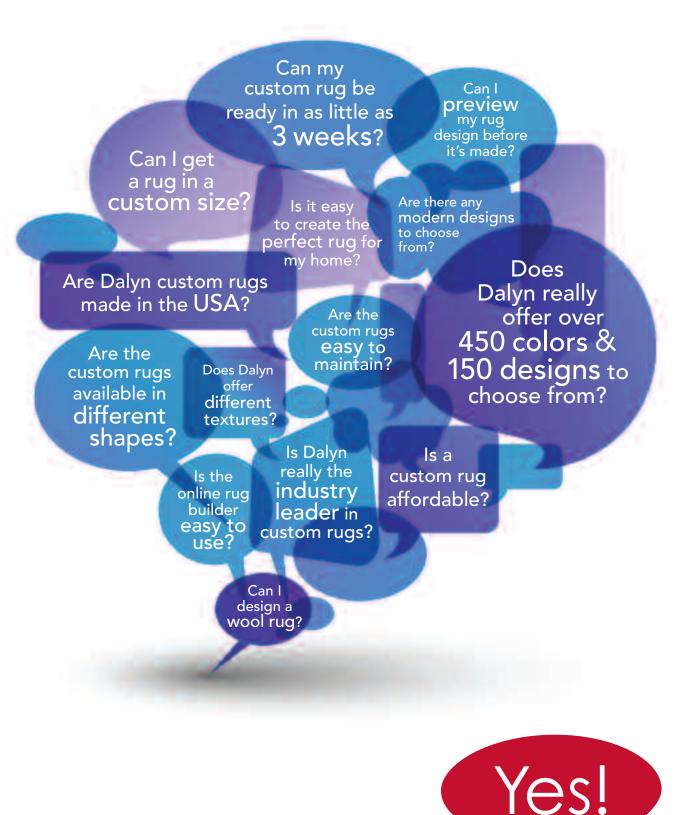

RM Pro provided me with an example of an actual rug store report, and it din't take a MBA to see where the money was coming *continued on page 10* 

Whatever your customers desire in a custom rug, Dalyn can deliver. Dalyn offers the industry's most extensive line of custom rugs. With a shipping lead time of 3 weeks, Dalyn offers the fastest turnaround in the marketplace. Our in-store, easy-to-understand merchandising combined with our online Virtual Custom Rug Builder™ give your sales team the confidence to close the sale. So bring on the questions, we love to answer yes!