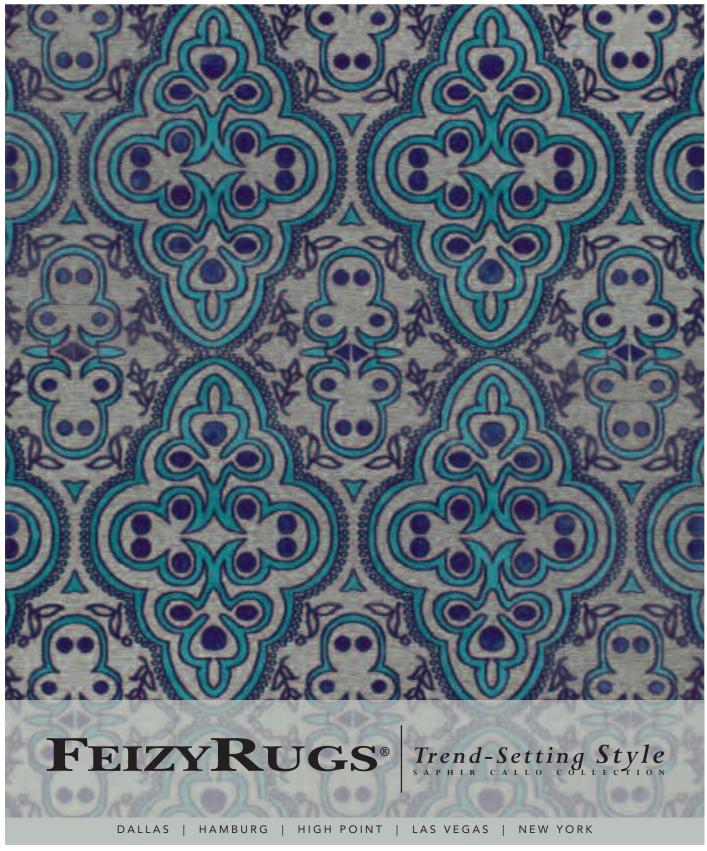

🗕 designers' notebook

- 26 JENNIFER M. GRIFFIN, ALLIED ASID GRIFFIN INTERIORS, WENHAM, MA
- 28 Mary Dixon, ASID Dixon Designs, LLC, Powell, OH

On the cover: April 2012 — From Feizy Rugs' Anchala Collection (design 6043F raisin pictured) was inspired by the intricately detailed end borders of traditional Indian saris. Finely hand knotted in a premium New Zealand wool pile accented with art silk, each piece is antique washed to create settings of unrivaled elegance and style.