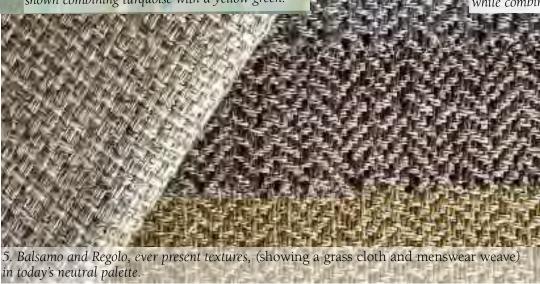

3. Amabrogio, an explosive contemporized floral, is shown combining turquoise with a yellow green.

4. Lakeland, shows a trend of coastal patterning while combining vibrant greens.

rarely turns into sales on the retail floor. Greens vary from bold yellow greens and vibrant emerald to grayed and muddied. Midtoned bluish pink and reds with a blue cast are being highlighted while oranges simmer down to being less vibrant and more neutralized then previously shown.