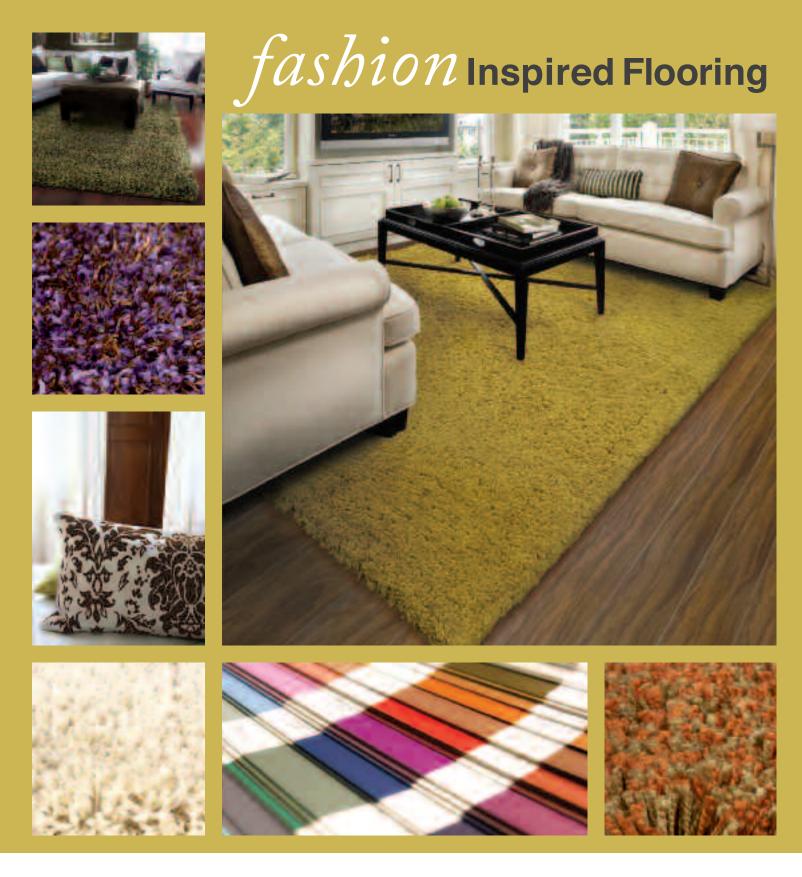

### Retro Beautiful shags

Sphinx by Oriental Weavers now offers 5 different shag collections in machine-woven and hand tufted constructions. Available in an array of bold, fashionable colors using various flat and lustrous yarns for textural interest, our shags are the perfect complement to any décor.

- Sizes available in a wide range of choices to fit any room
- Broad spectrum of fashion forward colors range from subtle hues to vibrant, trending tones
- · Five constructions span from twists on modern looks to vintage throwbacks