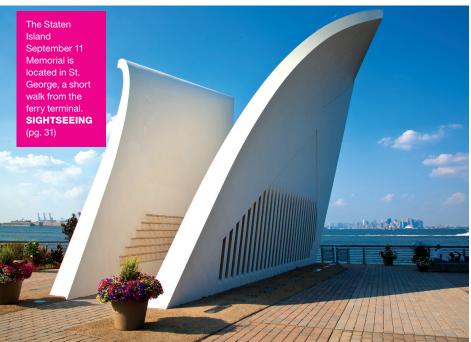

abandoned rail line 30 feet above street level. Of course, there's also much more: Greenwich Village, SoHo and the Financial District all boast delectable dining, stylish shopping and fascinating history. You can find street stalls selling traditional food in Chinatown and welcoming bistros in Little Italy. At the World Trade Center site, people pay their respects at the Tribute WTC Visitor Center (pg. 66) and the National September 11 Memorial & Museum (pg. 38), whose memorial site is scheduled to open in time for the 10th anniversary of the attacks.