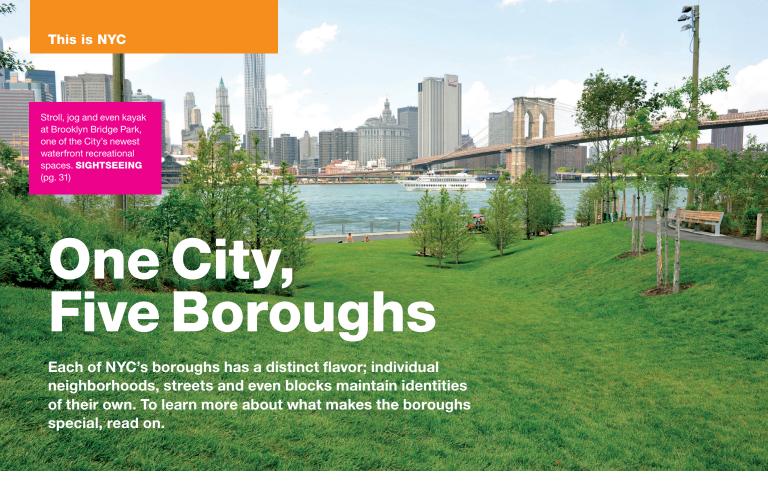

#### This is New York City

| Get More NYC | 010 |
|--------------|-----|
| The Boroughs | 018 |
| Itineraries  | 022 |

#### **Geographic Orientation**

The City's five boroughs—the Bronx, Brooklyn, Manhattan, Queens and Staten Island-are linked by bridges, tunnels and ferries. Manhattan is an island 13.4 miles long and 2.3 miles wide (at its widest). Except at its southern and northern tips, it has avenues running north and south, streets running east and west. Traffic generally travels one way going east on even-numbered streets, west on odd-numbered streets. Fifth Avenue divides Manhattan into east and west sides. Street addresses increase with their distance from Fifth Avenue, usually by 100 per block. Street numbers and building addresses increase as you head uptown (north). Twenty north-south blocks equal a mile. If you're at 14th Street and your destination is 50th Street in Midtown, your travel direction is uptown to get there.