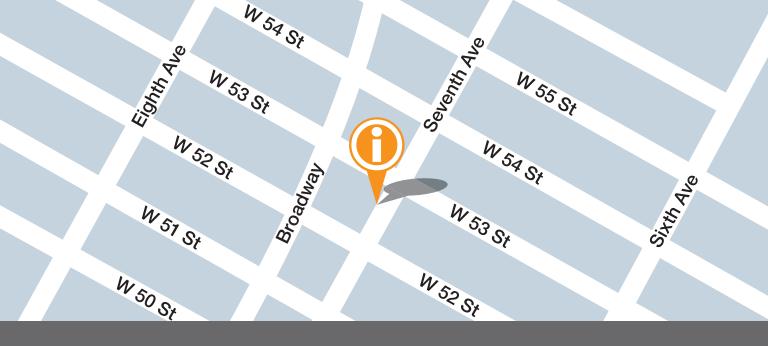

#### Official NYC Information Center-Midtown

810 Seventh Ave. (bet. 52nd and 53rd Sts.) 212 484 1222 Subway: 1 to 50th St.; B, D, E to Seventh Ave.; N, R to 49th St. Hours: Mon.-Fri. 8:30-6pm; Sat./Sun./holidays 9am-5pm.

# Official NYC Information Center Midtown

810 Seventh Ave (bet 52nd and 53rd Sts) +1 212 484 1222 tel

Mon-Fri, 8:30am-6pm Sat-Sun, 9am-5pm Holidays, 9am-3pm