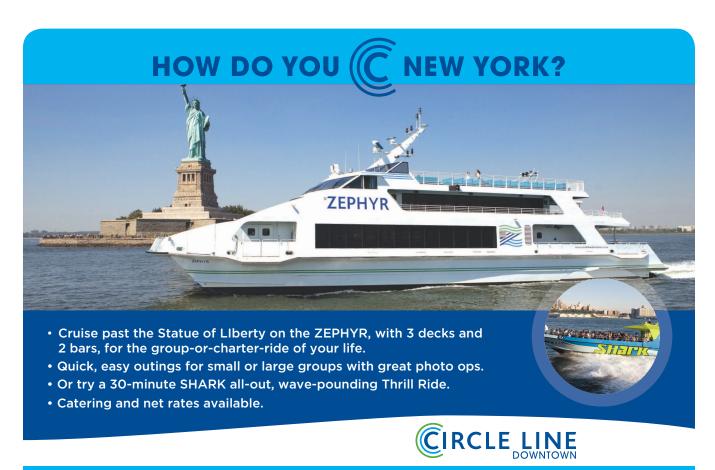

# Circle Line Sightseeing Cruises "The best way to see NYC" CIRCLE-LINE GREECERS ORGELINE MANAGEM

See up to 3 rivers,
7 major bridges,
5 boroughs and
25 famous landmarks
Sailing Year Round
Climate-controlled boats

3-Hour Cruise
2-Hour Cruise
75-Minute Cruise
Harbor Lights Cruise
Beast Speedboat (summer)
Holiday Cruises

(212) 563-3200 www.circleline42.com

Pier 83 West 42nd Street & 12th Avenue