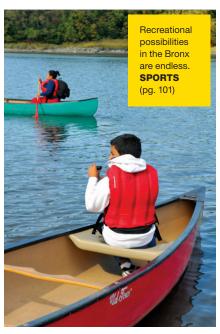

Harbor.

#### Manhattan

Manhattan's 23 square miles are packed with a mind-boggling assortment of iconic attractions. First-time visitors should explore Times Square (pg. 42): much of the legendary urban hub has been transformed into a car-free pedestrian mall. For a break from the bustle, head to Central Park (pg. 34)—an 843-acre oasis populated by trees, ponds, playgrounds, zoos and more. Uptown, Harlem (pg. 41) boasts tasty soul food. In Midtown, Top of the Rock (pg. 40) and Empire State Building (pg. 36) observation decks offer the best views of the world's most famous skyline. Nearby, travelers can stroll down the Theatre District's Restaurant Row (pg. 87) for a smorgasbord of appetizing choices. Farther west is the High Line (pg. 36), an innovative public park built on an































abandoned rail line 30 feet above street level. Of course, there's also much more: Greenwich Village, SoHo and the Financial District all boast delectable dining, stylish shopping and fascinating history. You can find street stalls selling traditional food in Chinatown and welcoming bistros in Little Italy. At the World Trade Center site, people pay their respects at the Tribute WTC Visitor Center (pg. 66) and the National September 11 Memorial & Museum (pg. 38), whose memorial site is scheduled to open in time for the 10th anniversary of the attacks.

#### Queens

Fun fact: the song "It's a Small World (After All)" debuted at the 1964 World's Fair in Queens. The song's origin is fitting, as Queens manages to encompass the entire world within its borders: it's the nat