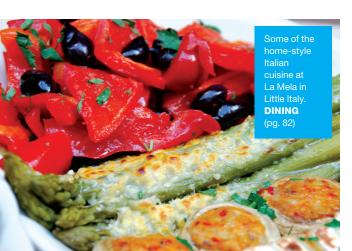

For large group eat-outs, Brother Jimmy's BBQ (pg. 85) and Italian restaurant La Mela (pg. 82) are especially apt choices.

The City is also practically heaven for vegans and vegetarians, who find more options here than almost anywhere else on Earth. One excellent example is Café Blossom (pg. 76). where beet carpaccio, a tofu BLT and porcini-stuffed phyllo cigars are just three of the tasty, organic, meat-free treats. Vegetarian sweet tooths may want to check out Cocoa V, a vegan chocolate shop and wine bar. And for those with a dietary sensitivity to gluten, Market Café offers an extensive gluten-free menu-diners praise its entire selection of French and American cuisine, particularly the seafood.