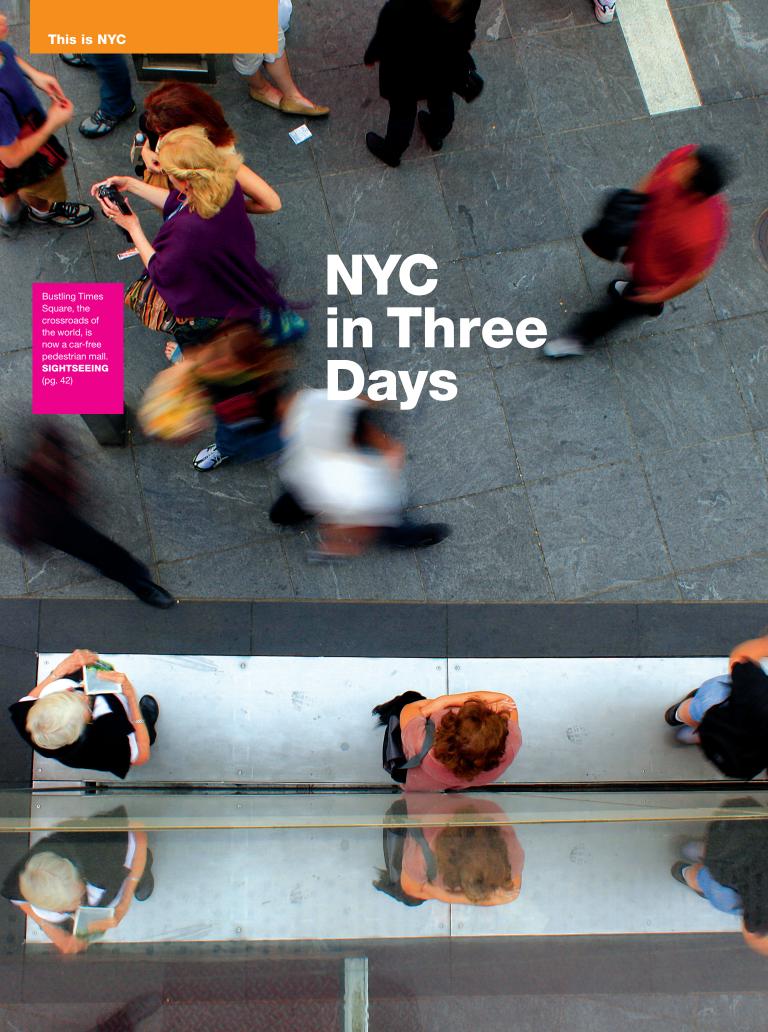

#### Manhattan

Manhattan's 23 square miles are packed with a mind-boggling assortment of iconic attractions. First-time visitors should explore Times Square (pg. 42): much of the legendary urban hub has been transformed into a car-free pedestrian mall. For a break from the bustle, head to Central Park (pg. 34)—an 843-acre oasis populated by trees, ponds, playgrounds, zoos and more. Uptown, Harlem (pg. 41) boasts tasty soul food. In Midtown, Top of the Rock (pg. 40) and Empire State Building (pg. 36) observation decks offer the best views of the world's most famous skyline. Nearby, travelers can stroll down the Theatre District's Restaurant Row (pg. 87) for a smorgasbord of appetizing choices. Farther west is the High Line (pg. 36), an innovative public park built on an