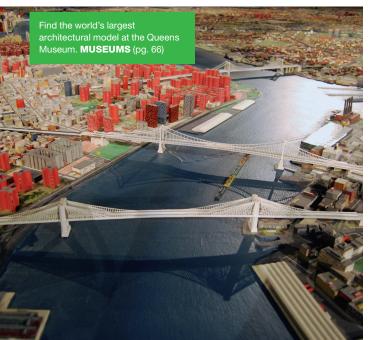

The Queens Museum of Art (pg. 66) is known for its startlingly accurate miniature New York City panorama.