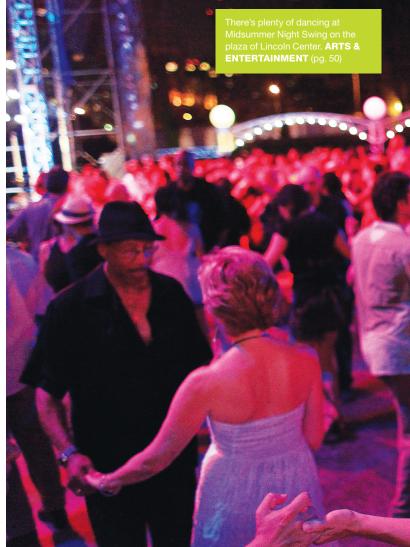

To experience the performing arts in a majestic architectural setting, head for the Riverside Theatre (pg. 38), which presents a diverse slate of theater, film and dance in its historic building, the regal Riverside Church (pg. 38), which has stood in Harlem for more than eight decades. Nearby, the Studio Museum in Harlem (pg. 66) highlights black artists from the United States and around the world. Also in Harlem, the Dwyer Cultural Center (pg. 62) is dedicated exclusively to art, music and dance reflecting the neighborhood's rich history and culture. The Staten Island Museum (pg. 66) is another institution focused on the local: Its collection includes paintings of the Verrazano Narrows Bridge and the view from Todt Hill. Its exhibitions, meanwhile, have examined such topics as the lives of Native Americans who once inhabited the borough. Lincoln Center (pg. 50), meanwhile, recently opened its stunning new David Rubinstein Atrium visitors' center and ticketing facility (pg. 48), and has also expanded its selection of multilingual tours.