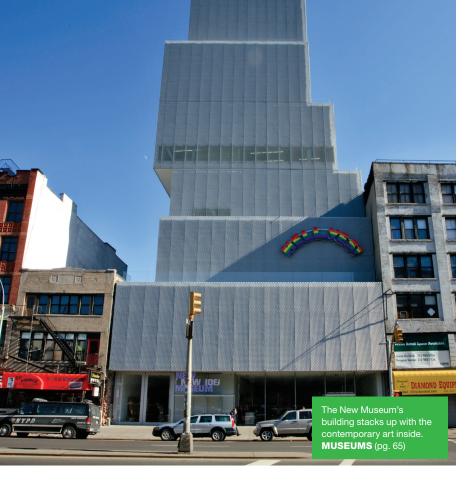

to Midtown. The New-York Historical Society (pg. 65) just completed a \$60 million dollar renovation, adding an interactive room for kids along with a redesigned exhibition space, gift shop and building exterior. Also new-well, in name at leastthe **New Museum** (pg. 65) showcases global contemporary art that's a perfect fit for its cosmopolitan Lower East Side address. Rounding out notable changes on the cultural landscape is The Museum of the Moving Image (pg. 66). When the institution's renovation is finished, it will have nearly twice as much space for its collection of artifacts, special programs and exhibitions surveying the history of film and television.