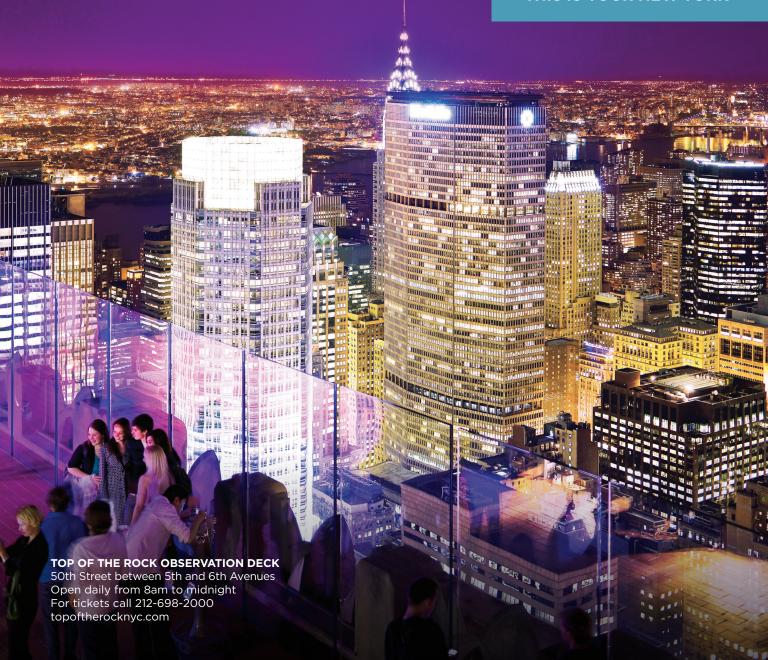

#### **TOP OF THE ROCK**

OBSERVATION DECK at Rockefeller Center®

## WOW

There's no better way to describe the city's most breathtaking view.

THIS IS YOUR NEW YORK™