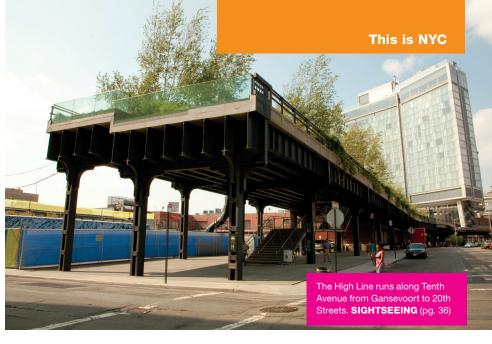

#### Manhattan

Manhattan's 23 square miles are packed with a mind-boggling assortment of iconic attractions. First-time visitors should explore Times Square (pg. 42): much of the legendary urban hub has been transformed into a car-free pedestrian mall. For a break from the bustle, head to Central Park (pg. 34)—an 843-acre oasis populated by trees, ponds, playgrounds, zoos and more. Uptown, Harlem (pg. 41) boasts tasty soul food. In Midtown, Top of the Rock (pg. 40) and Empire State Building (pg. 36) observation decks offer the best views of the world's most famous skyline. Nearby, travelers can stroll down the Theatre District's Restaurant Row (pg. 87) for a smorgasbord of appetizing choices. Farther west is the High Line (pg. 36), an innovative public park built on an

abandoned rail line 30 feet above street level. Of course, there's also much more: Greenwich Village, SoHo and the Financial District all boast delectable dining, stylish shopping and fascinating history. You can find street stalls selling traditional food in Chinatown and welcoming bistros in Little Italy. At the World Trade Center site, people pay their respects at the Tribute WTC Visitor Center (pg. 66) and the National September 11 Memorial & Museum (pg. 38), whose memorial site is scheduled to open in time for the 10th anniversary of the attacks.