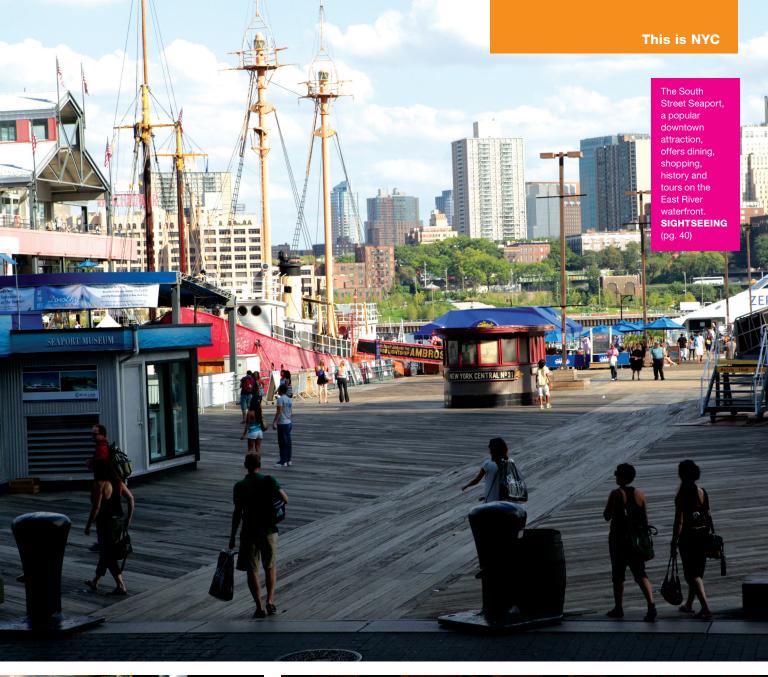

#### **Drop Anchor at the Seaport** (Lower Manhattan)

This is one of many outstanding places to enjoy NYC's waterfront. Enjoy stunning views, dining, shopping and the Seaport Museum (pg. 66), which explores New York City's storied history as a major world port. Ships like the schooner Pioneer offer public seafaring tours here.