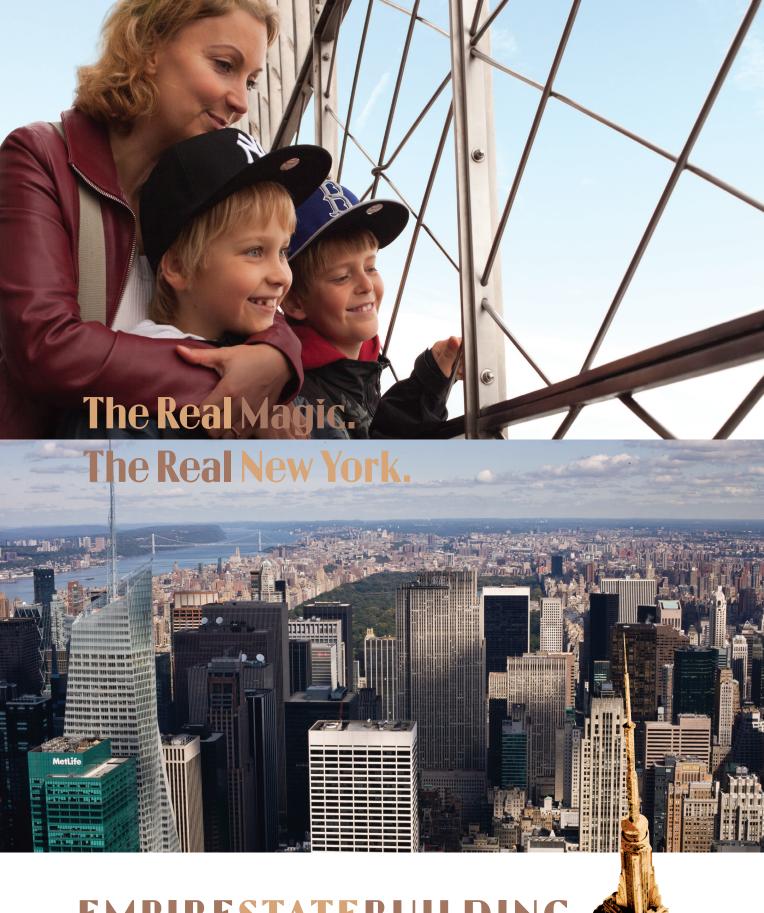

#### See the Skyline

New York City is defined by its iconic skyline. In fact, NYC is home to some 200 buildings measuring 500 feet or taller. While you can feel this immensity all over the five boroughs, it's best experienced from the observatory at the Empire State Building (pg. 36) or the Top of the Rock Observation Deck (pg. 40). Do your best to make it up to these lofty locations and take in the gorgeous views.