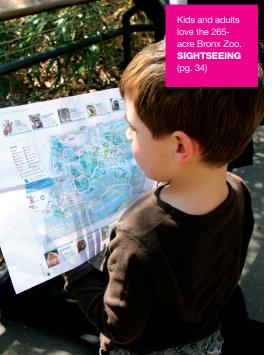

and the Bronx Zoo (pg. 34), where you'll find aardvarks, zebras and almost everything in between. The Bronx, in fact, has more parkland than any other borough—Pelham Bay Park (pg. 38), one of its many green spaces in the midst of the concrete jungle, is the City's largest. Finally, history buffs can visit Edgar Allan Poe Cottage (pg. 63), where Poe wrote such enduring works as "Annabel Lee" and "The Bells," and admire renowned architect Stanford White's neoclassical colonnade, as well as panoramic views, at the Hall of Fame for Great Americans (pg. 36).

#### Go Wild (the Bronx)

The Bronx Zoo (pg. 34), located in Bronx Park and operated by the Wildlife Conservation Society, is America's largest metropolitan wildlife preserve. Its 4,000 animals represent more than 650 species.