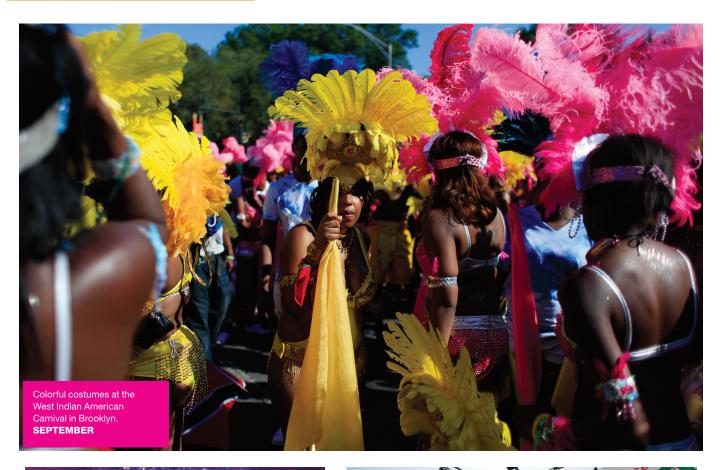

#### West Indian American Day Carnival

#### wiadca.com

718 467 1797

Brooklyn

Labor Day weekend

Steel drums, calypso and colorfully costumed dancers highlight this festive celebration of

Caribbean culture. \*G