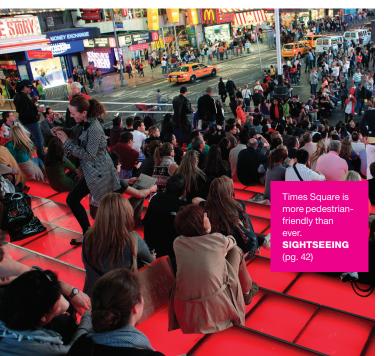

#### Manhattan

Manhattan's 23 square miles are packed with a mind-boggling assortment of iconic attractions. First-time visitors should explore Times Square (pg. 42): much of the legendary urban hub has been transformed into a car-free pedestrian mall. For a break from the bustle, head to Central Park (pg. 34)—an 843-acre oasis populated by trees, ponds, playgrounds, zoos and more. Uptown, Harlem (pg. 41) boasts tasty soul food. In Midtown, Top of the Rock (pg. 40) and Empire State Building (pg. 36) observation decks offer the best views of the world's most famous skyline. Nearby, travelers can stroll down the Theatre District's Restaurant Row (pg. 87) for a smorgasbord of appetizing choices. Farther west is the High Line (pg. 36), an innovative public park built on an