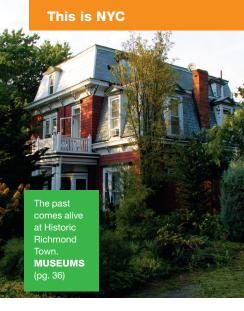

#### Staten Island

A free ride on the Staten Island Ferry (pg. 40) offers breathtaking views of the Statue of Liberty, downtown Manhattan and the New York Harbor. Once you arrive at the St. George Ferry Terminal, stroll the neighborhood, taking in its sweeping vistas and historic architecture. After lunch at a local cafe, hop the S40 bus to the Snug Harbor Cultural Center & Botanical Garden (pg. 38). You can also spend an afternoon at Richmond County Bank Ballpark, home of the Staten Island Yankees (pg. 102), minor league affiliates of the New York Yankees (the ballpark's waterfront views just might rival the ferry's). Staten Island is a must for history buffs, too: Historic Richmond Town (pg. 36), for example, is a 100-plus-acre living museum with a working farm and homes. It's just one of many historic sites on the island. For animal lovers, the Staten Island Zoo (pg. 40) boasts reptiles, an aquarium and a tropical forest. And as Staten Island celebrates its 350th anniversary, one place to soak up some of the borough's history is the Alice Austen Museum (pg. 66). The Victorian Gothic cottage (originally built in the 1690s as a Dutch farmhouse) serves as a showplace for Austen's work as a photographer, providing a revealing look at life on the island at the turn of the 20th century.