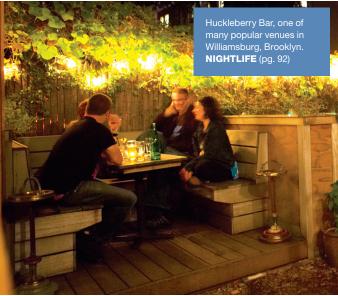

As for dancing till dawn, Chelsea remains a clubber's destination: the intimate Quo Night Club (pg. 94) and celebrity-studded Marquee are going strong in the West '20s, while DJ-haven Cielo, sexy Ajna Bar (pg. 72) and the laid-back 675 Bar (pg. 92)—where patrons often amuse themselves with board games-keep the Meatpacking District among the City's top nightlife neighborhoods.