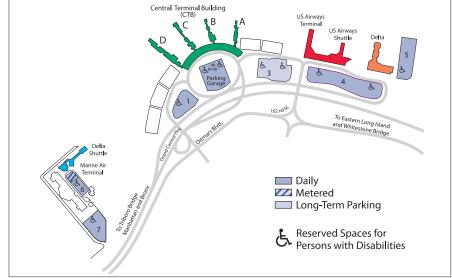

#### LaGuardia Airport (LGA)

laguardiaairport.com

718 533 3400 | Queens

The closest airport to Midtown Manhattan and used primarily for domestic flights. The cheapest option into the City costs \$12-\$20 for van or coach bus, \$25-\$45 for yellow taxi (not including tolls), or more for private limo car service. 🕹

Distance to Midtown: 8 miles Time to Midtown: 30-45 minutes