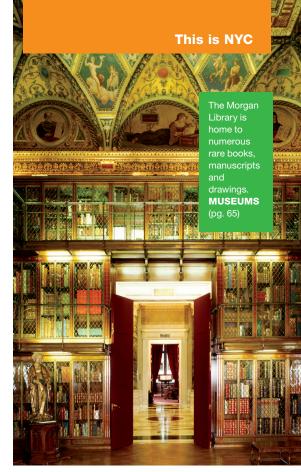

When it comes to antiquarian media, you can't go wrong at the beautifully restored Morgan Library (pg. 65), which is filled with fascinating rare books, manuscripts, drawings and more. What started as J.P. Morgan's personal library is today a National Historic Landmark where the public can inspect works by Thoreau, Mozart, Twain and many others.