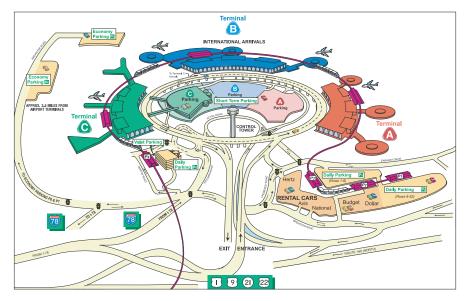

#### NYC's Major Airports

#### John F. Kennedy International Airport (JFK) kennedyairport.com

718 244 4444 | Queens

International airport operates 24 hours and is composed of nine passenger terminals. The cheapest (but not fastest) transfer from JFK into the City is \$5 on the AirTrain (which connects to the City's \$2.25 MTA A, E, J, Z subways). Alternate transfers/costs: \$16-\$20 for van or coach bus, \$45 flat rate for yellow taxi (not including tolls), or more for private limo car service. 👃

Distance to Midtown: 15 miles Time to Midtown: 50-60 minutes

#### LaGuardia Airport (LGA)

laguardiaairport.com

718 533 3400 | Queens

The closest airport to Midtown Manhattan and used primarily for domestic flights. The cheapest option into the City costs \$12-\$20 for van or coach bus, \$25-\$45 for yellow taxi (not including tolls), or more for private limo car service. 🕹

Distance to Midtown: 8 miles Time to Midtown: 30-45 minutes

#### **Newark Liberty International Airport** (EWR) newarkairport.com

888 EWR INFO | Newark, NJ

Serves international and domestic carriers and operates 24 hours. The cheapest transfer into NYC is the airport's AirTrain (fee \$12.50), which connects to the NJ Transit train into NYC's Penn Station. Alternate transfers and costs: \$16-\$20 for van or coach bus, \$60-\$75 for New Jersey taxi (not including tolls), or more for private limo car service. 👢

Distance to Midtown: 16 miles Time to Midtown: 30-60 minutes

For additional airports and details on getting into the City, refer to the Transportation chapter at the back of this guide.