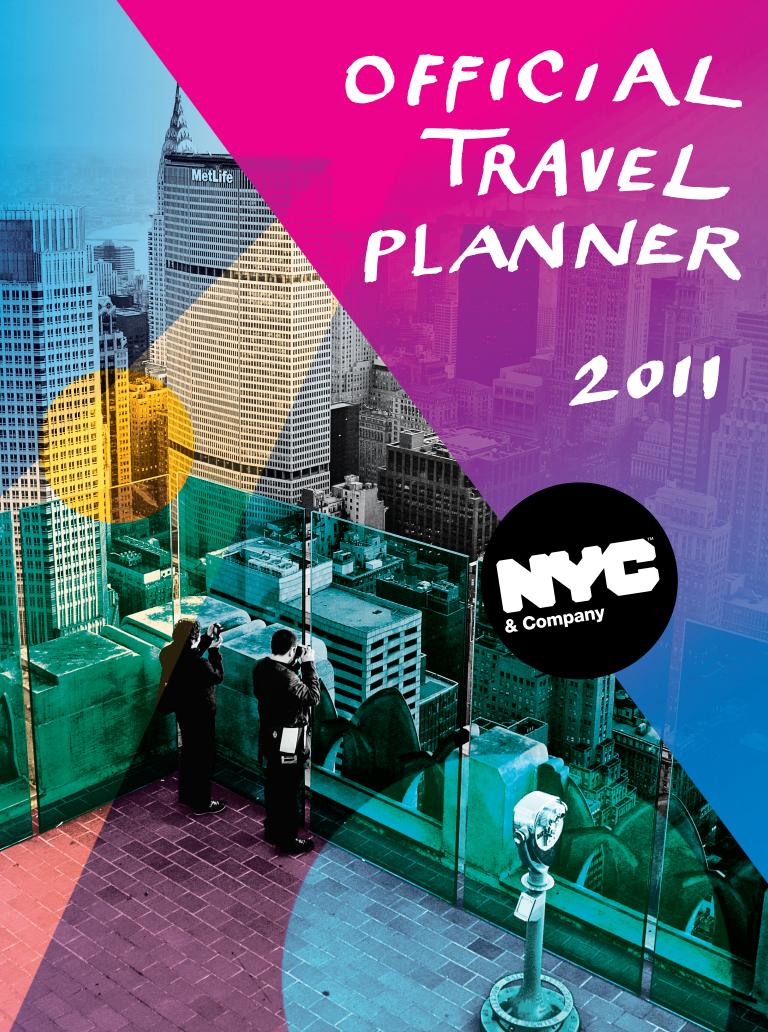

#### **TOP OF THE ROCK**

OBSERVATION DECK at Rockefeller Center®

## WOW

There's no better way to describe the city's most breathtaking view.

THIS IS YOUR NEW YORK™