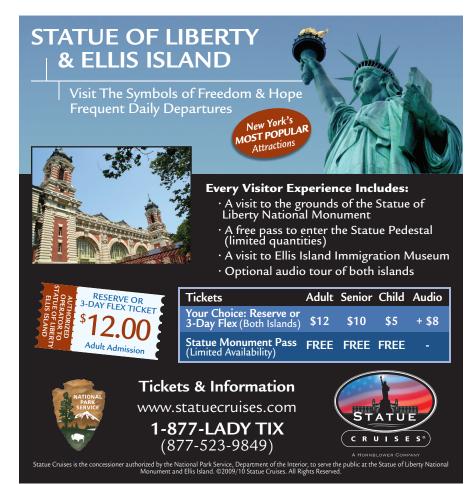

#### **Experience American History** (Lower Manhattan and New York Harbor)

Looking up at the Statue of Liberty (pg. 40), you can imagine how immigrants may have felt as they first arrived in New York Harbor. After soaking up Lady Liberty's grandeur, make your way by ferry to Ellis Island, the entry point for many millions of new arrivals to the United States. Americans can trace their family heritage at the Ellis Island Immigration Museum (pg. 36), and all visitors learn about NYC's historical role as a beacon of hope for people from around the world.