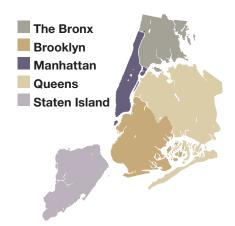

#### **Geographic Orientation**

The City's five boroughs—the Bronx, Brooklyn, Manhattan, Queens and Staten Island-are linked by bridges, tunnels and ferries. Manhattan is an island 13.4 miles long and 2.3 miles wide (at its widest). Except at its southern and northern tips, it has avenues running north and south, streets running east and west. Traffic generally travels one way going east on even-numbered streets, west on odd-numbered streets. Fifth Avenue divides Manhattan into east and west sides. Street addresses increase with their distance from Fifth Avenue, usually by 100 per block. Street numbers and building addresses increase as you head uptown (north). Twenty north-south blocks equal a mile. If you're at 14th Street and your destination is 50th Street in Midtown, your travel direction is uptown to get there.