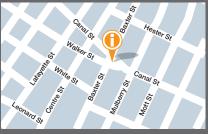

#### Official NYC Information Kiosk-Chinatown

Triangle where Canal, Walker and Baxter streets meet 212 484 1222 Subway: 6, J, N, Q, R, Z to Canal St. Hours: Daily, 10am-6pm; holidays, 10am-3pm.

#### Official NYC Information Kiosk– Chinatown

At the triangle where Canal, Walker and Baxter Sts meet

Daily, 10am-6pm Holidays, 10am-3pm