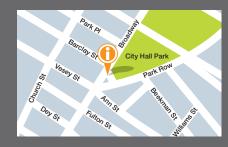

#### Official NYC Information Kiosk-City Hall

Southern tip of City Hall Park on the Broadway sidewalk at Park Row 212 484 1222 Subway: 2, 3 to Park Place; 4, 5, 6, R to Brooklyn Bridge/City Hall; A, C to Broadway/Nassau St.; E to WTC/Chambers; J, Z to Fulton St. Hours: Mon.-Fri., 9am-6pm; Sat.-Sun., 10am-5pm; holidays, 9am-3pm.

### Official NYC Information Kiosk-City Hall

Southern tip of City Hall Park on the Broadway sidewalk at Park Row

Mon-Fri, 9am-6pm Sat-Sun, 10am-5pm Holidays, 9am-3pm