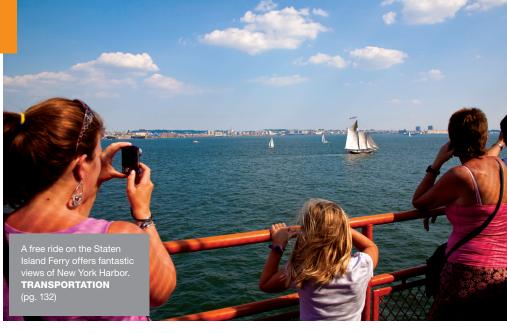

#### Staten Island

A free ride on the Staten Island Ferry (pg. 40) offers breathtaking views of the Statue of Liberty, downtown Manhattan and the New York Harbor. Once you arrive at the St. George Ferry Terminal, stroll the neighborhood, taking in its sweeping vistas and historic architecture. After lunch at a local cafe, hop the S40 bus to the Snug Harbor Cultural Center & Botanical Garden (pg. 38). You can also spend an afternoon at Richmond County Bank Ballpark, home of the Staten Island Yankees (pg. 102), minor league affiliates of the New York Yankees (the ballpark's waterfront views just might rival the ferry's). Staten Island is a must for history buffs, too: Historic Richmond Town (pg. 36), for example, is a 100-plus-acre living museum with a working farm and homes. It's just one of many historic sites on the island. For animal lovers, the Staten Island Zoo (pg. 40) boasts reptiles, an aquarium and a tropical forest. And as Staten Island celebrates its 350th anniversary, one place to soak up some of the borough's history is the Alice Austen Museum (pg. 66). The Victorian Gothic cottage (originally built in the 1690s as a Dutch farmhouse) serves as a showplace for Austen's work as a photographer, providing a revealing look at life on the island at the turn of the 20th century.

#### Ride the Staten Island Ferry (Lower Manhattan and Staten Island)

This five-mile, 25-minute ride from the Battery to the northern tip of Staten Island is free -and the views are priceless. Take in sweeping vistas of Lower Manhattan and New York Harbor, and land in historic St. Georgehome of the **Staten Island Museum** (pg. 66) and the magnificent St. George Theatre (pg. 60), which opened as a movie palace in 1929. Also a short walk away is Little Sri Lanka, a neighborhood where you'll find authentic dosas and curries.