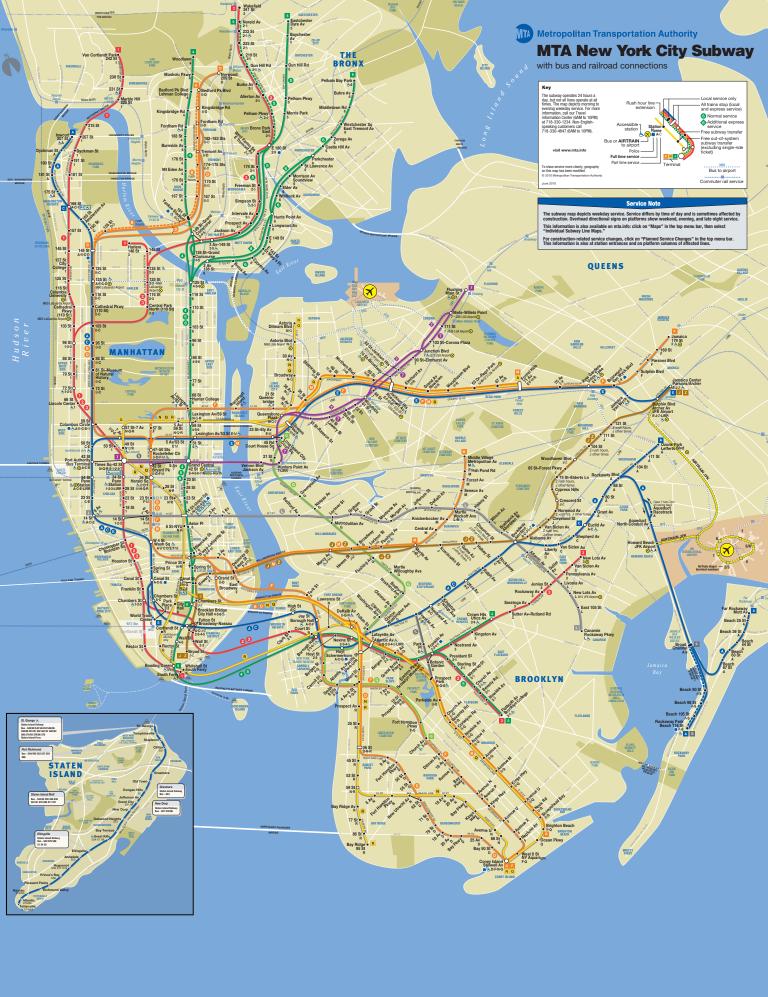

#### **Navigating NYC**

#### Getting Here

#### **Getting Around**

#### MTA-New York City's **Mass Transit System**

For the latest information on MTA fares, go to mta.info.

The best way to get around NYC is through a combination of walking and mass transit. NYC's subways and buses are inexpensive, operate 24/7, provide a fun way to extend sightseeing and get you where you need to go, fast. Other inter-boro connections include ferries and even an aerial tramway.

#### **Buses & Subways**

The easiest-and quickest-way to travel through NYC is by subway. (Note: the subway does not go to Staten Island. To get there from Manhattan, you need to board the Staten Island Ferry. The MTA's Staten Island Railway and buses transport visitors all around the island, from the St. George Ferry Terminal in the north to Tottenville at the southern tip.)

Subway trains operate 24/7, and are often much faster than street-level transport. For only \$2.50, you can use the system citywide and transfer at designated stations as many times as you need, so long as you don't exit the system through a turnstile. You can even transfer for free from bus to subway or vice versa within two hours of first swiping your MetroCard. Subway trains travel both above and underground (most Manhattan subway stations and routes are underground). Uptown trains head north; downtown trains head south; and crosstown trains travel east and west.

Subway stations are generally eight to 10 blocks apart. Pick up a free subway map from booth attendants or at any Official NYC Information Center. Use the map in this section of the guide to familiarize yourself with the layout of the subway system. You can also visit tripplanner.mta.info for a customized subway

Use the maps in the Transportation section of this planner to familiarize yourself with the layout of the subway system. You can also bypass the map and visit tripplanner.mta.info for a customized route. This service is available for MTA bus lines as well.