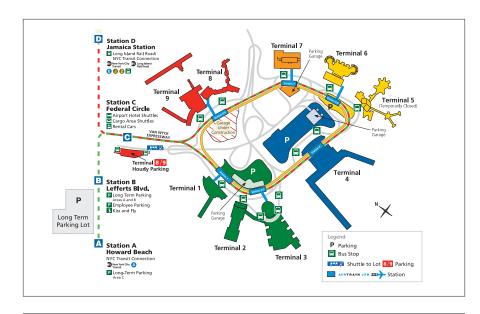

#### John F. Kennedy International Airport (JFK) kennedyairport.com

718 244 4444 | Queens

International airport operates 24 hours and is composed of nine passenger terminals. The cheapest (but not fastest) transfer from JFK into the City is \$5 on the AirTrain (which connects to the City's \$2.25 MTA A, E, J, Z subways). Alternate transfers/costs: \$16-\$20 for van or coach bus, \$45 flat rate for yellow taxi (not including tolls), or more for private limo car service. 👃

Distance to Midtown: 15 miles Time to Midtown: 50-60 minutes