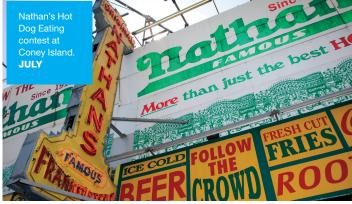

#### Nathan's Famous Fourth of July International hot dog eating contest

July 4

Original Nathan's Famous, Coney Island,

See the world's most famous eating contest.